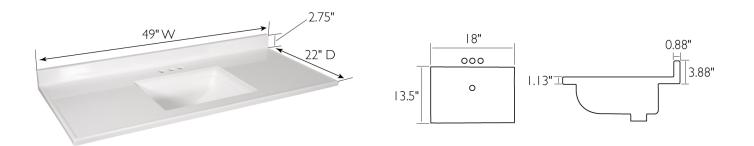

## **SPECIFICATIONS**

MATERIAL: TOOLS NEEDED FOR INSTALLATION: ASSEMBLED DIMENSIONS: ASSEMBLED WEIGHT: FAUCET TYPE: NUMBER OF MOUNTING HOLES: BOWL MATERIAL: BACK SPLASH INCLUDED: COLOR: NUMBER OF BOWLS: BOWL DIMENSIONS: BOWL DIMENSIONS: BOWL SHAPE: SINK THICKNESS: MOUNTING TYPE: OVERFLOW HOLE: Cultured Marble 100% silicone 12.5" H × 61" L × 22" D 95 lbs. Lav Centerset 3 Cultured Marble Yes Solid White 1 8.75" H × 18.5" W × 14" D Rectangle 0.95" Integrated Yes