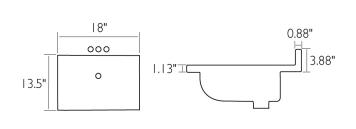

FAUCET TYPE: Lav Centerset

NUMBER OF MOUNTING HOLES: 3

BOWL MATERIAL: Cultured Marble

BACK SPLASH INCLUDED: Yes

COLOR: Solid White

NUMBER OF BOWLS:

**BOWL DIMENSIONS:**  $7.75" \text{ H} \times 18.5" \text{ W} \times 14" \text{ D}$ 

BOWL SHAPE: Rectangle SINK THICKNESS: 0.95" MOUNTING TYPE: Integrated

OVERFLOW HOLE: Yes

WARRANTY: 5-Year limited warranty LEGAL FOR SALE IN CALIFORNIA: Yes

TYPE: JOB: ORDER CODE: APPROVALS: