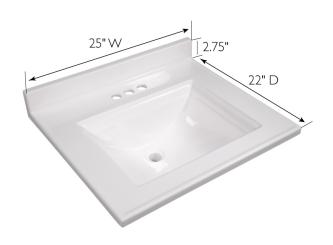

## 25" Cultured Marble Camilla Vanity Top Solid White

## **SPECIFICATIONS**

MATERIAL: Cultured Marble TOOLS NEEDED FOR INSTALLATION: 100% silicone

**ASSEMBLED DIMENSIONS:**  $12.5" \text{ H} \times 25" \text{ L} \times 22" \text{ D}$ 

ASSEMBLED WEIGHT: 31.3 lbs.

FAUCET TYPE: Lav Centerset

NUMBER OF MOUNTING HOLES: 3

BOWL MATERIAL: Cultured Marble

BACK SPLASH INCLUDED: Yes

COLOR: Solid White

NUMBER OF BOWLS:

**BOWL DIMENSIONS:**  $7.75" \text{ H} \times 18.5" \text{ W} \times 14" \text{ D}$ 

BOWL SHAPE: Rectangle SINK THICKNESS: 0.95" MOUNTING TYPE: Integrated

OVERFLOW HOLE: Yes

WARRANTY: 5-Year limited warranty LEGAL FOR SALE IN CALIFORNIA: Yes

TYPE: JOB: ORDER CODE: APPROVALS: