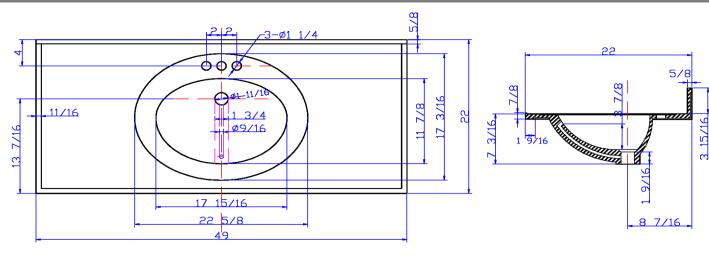

## 49" x 22" Oval Vanity Top

## Specifications

| Material Content: | Cultured Marble (Stone filler, Resin and Gel coat) |
|-------------------|----------------------------------------------------|
| Back splash:      | Integrated, 3-15/16" high, 5/8" thick              |
| Faucet Holes:     | 3x D1-1/4" holes, 4" center mount                  |
| Overflow Hole     | with, D 9/16"                                      |
| Drain Hole        | with, D 1 -11/16"                                  |
| Water Depth       | 3- 7/8"                                            |
| Bowl              | 17- 15/16" width, 11-7/8" depth                    |
| Color:            | Solid White / White on White / White on Bone       |

## Dimensions

Solid White

White on white 551184 49" x 22" Oval Vanity Top-01/05/10

551390

550210

550202

| Tolerance |       |       |  |
|-----------|-------|-------|--|
|           | +     | -     |  |
| Length    | 0     | 7/16" |  |
| Width     | 0     | 1/4"  |  |
| Thickness | 1/16" | 1/16" |  |