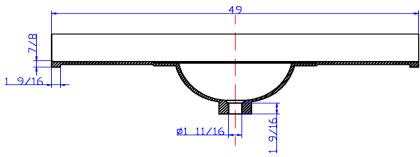

## 49" x 22" Oval Vanity Top

## Specifications

| Material Content: | Cultured Marble (Stone filler, Resin and Gel coat) |
|-------------------|----------------------------------------------------|
| Back splash:      | Integrated, 3-15/16" high, 5/8" thick              |
| Faucet Holes:     | 3x D1-1/4" holes, 4" center mount                  |
| Overflow Hole     | with, D 9/16"                                      |
| Drain Hole        | with, D 1 -11/16"                                  |
| Water Depth       | 3- 7/8"                                            |
| Bowl              | 17- 15/16" width, 11-7/8" depth                    |
| Color:            | Solid White / White on White / White on Bone       |

## Dimensions

Solid White

White on white 551184 49" x 22" Oval Vanity Top-01/05/10

551390

550210

550202

| Tolerance |       |       |  |
|-----------|-------|-------|--|
|           | +     | -     |  |
| Length    | 0     | 7/16" |  |
| Width     | 0     | 1/4"  |  |
| Thickness | 1/16" | 1/16" |  |