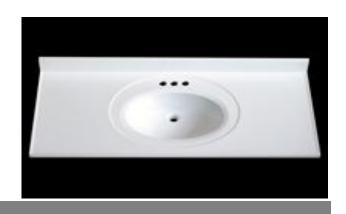

## 49" x 22" Oval Vanity Top

## Specifications

| Material Content: | Cultured Marble (Stone filler, Resin and Gel coat) |
|-------------------|----------------------------------------------------|
| Back splash:      | Integrated, 3-15/16" high, 5/8" thick              |
| Faucet Holes:     | 3x D1-1/4" holes, 4" center mount                  |
| Overflow Hole     | with, D 9/16"                                      |
| Drain Hole        | with, D 1 -11/16"                                  |
| Water Depth       | 3- 7/8"                                            |
| Bowl              | 17- 15/16" width, 11-7/8" depth                    |
| Color:            | Solid White / White on White / White on Bone       |