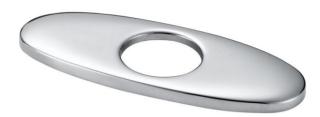

# **Deck Plate**

## Specifications

DescriptionDeck PlateMateralZink alloyDimension5.57\*2.21\*0.32

Hole Dia 1.48