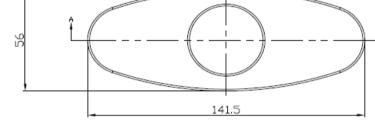

## Specifications

DescriptionDeck PlateMateralZink alloyDimension5.57\*2.21\*0.32

Hole Dia 1.48

## **Dimensions**