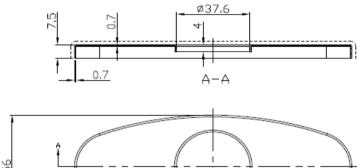

## Specifications

DescriptionDeck PlateMateralZink alloyDimension5.57\*2.21\*0.32

Hole Dia 1.48

## **Dimensions**