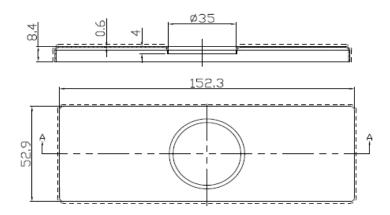

## Dimensions

## Specifications

| Description | Deck Plate    |  |
|-------------|---------------|--|
| Materal     | Zink alloy    |  |
| Dimension   | 6.0*2.08*0.33 |  |
| Hole Dia    | 1.38          |  |