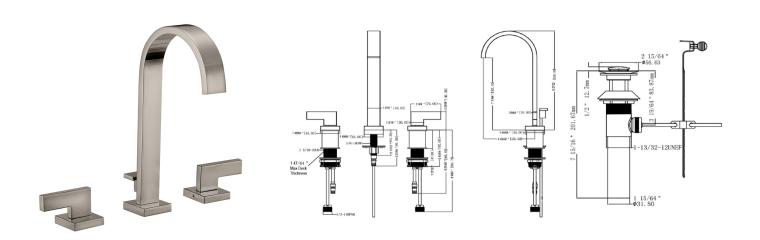

## Karsen Widespread Bathroom Faucet Satin Nickel

## **SPECIFICATIONS**

FLOW RATE: I.2 GPM MATERIAL: Zinc/Brass

HANDLE MATERIAL: Zinc LOW FLOW: Yes

SPOUT MATERIAL: N/A HANDLES - CONFIGURATION: Double Handle

**CARTRIDGE MATERIAL:** Ceramic HANDLE REACH: N/A SPRAYER INCLUDED: WATERWAY MATERIAL: Brass No **DRAIN MATERIAL:** brass **DIMENSIONS WITH DECK PLATE: N/A** WEIGHT WITH DECK PLATE: N/A

**FAUCET TYPE:** Lav Widespread DIMENSIONS W/O DECK PLATE: MOUNTING TYPE: Deck Mount N/A

WEIGHT W/O DECK PLATE: N/A **MOUNTING HOLES:** 

No

**PVD FINISH:** MAX DECK THICKNESS: N/A DECK PLATE - INCLUDED: N/A SPOUT REACH: N/A

WARRANTY: 5-Year limited warranty

N/A

**UPC CERTIFICATION NAME: cUPC** 

**SPOUT HEIGHT:** 

NSF/ANSI 61 ANSI CERTIFICATION:

WATERSENSE: Yes ASME: No AB-1953 LEAD FREE: Yes ADA COMPLIANT: Yes

TYPE: JOB:

ORDER CODE: APPROVALS: