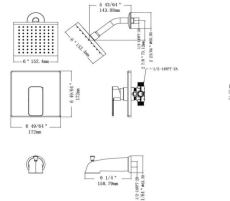

## **SPECIFICATIONS**

| MATERIAL:              | Zinc/Brass             | WEIGHT:                      | 5.58 lbs. |
|------------------------|------------------------|------------------------------|-----------|
| HANDLE MATERIAL:       | Zinc                   | PVD FINISH:                  | No        |
| SPOUT MATERIAL:        | N/A                    | ESCUTCHEON INCLUDED:         | Yes       |
| CARTRIDGE MATERIAL:    | N/A                    | VALVE INCLUDED:              | Yes       |
| WATERWAY MATERIAL:     | Brass                  | PRESSURE BALANCED VALVE:     | Yes       |
| VALVE MATERIAL:        | Brass                  | TYPE OF SHOWER HEAD:         | N/A       |
| DRAIN MATERIAL:        | N/A                    | SHOWER HEAD FUNCTIONS (QTY): | N/A       |
| FAUCET TYPE:           | Bath & Shower Trim     | SHOWER HEAD NOZZLE TYPE:     | N/A       |
| SPOUT REACH:           | N/A                    | SHOWER HEAD SHAPE:           | N/A       |
| FLOW RATE:             | I.8 GPM                | SHOWER HEAD PUSH BUTTON:     | No        |
| LOW FLOW:              | Yes                    | TUB SPOUT TYPE:              | Threaded  |
| HANDLES CONFIGURATION: | Single Handle          | TUB SPOUT DIVERTER INCLUDED: | Yes       |
| HANDLE REACH:          | N/A                    |                              |           |
| QUICK ATTACH INCLUDED: | Yes                    |                              |           |
| DIMENSIONS:            | 5" H x I I" L x 7.5" D |                              |           |