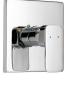

## Karsen Bath and Shower Trim with Valve Polished Chrome

## **SPECIFICATIONS**

| MATERIAL:              | Zinc/Brass             | WEIGHT:                      | 5.58 lbs. |
|------------------------|------------------------|------------------------------|-----------|
| HANDLE MATERIAL:       | Zinc                   | PVD FINISH:                  | No        |
| SPOUT MATERIAL:        | N/A                    | ESCUTCHEON INCLUDED:         | Yes       |
| CARTRIDGE MATERIAL:    | N/A                    | VALVE INCLUDED:              | Yes       |
| WATERWAY MATERIAL:     | Brass                  | PRESSURE BALANCED VALVE:     | Yes       |
| VALVE MATERIAL:        | Brass                  | TYPE OF SHOWER HEAD:         | N/A       |
| DRAIN MATERIAL:        | N/A                    | SHOWER HEAD FUNCTIONS (QTY): | N/A       |
| FAUCET TYPE:           | Bath & Shower Trim     | SHOWER HEAD NOZZLE TYPE:     | N/A       |
| SPOUT REACH:           | N/A                    | SHOWER HEAD SHAPE:           | N/A       |
| FLOW RATE:             | I.8 GPM                | SHOWER HEAD PUSH BUTTON:     | No        |
| LOW FLOW:              | Yes                    | TUB SPOUT TYPE:              | Threaded  |
| HANDLES CONFIGURATION: | Single Handle          | TUB SPOUT DIVERTER INCLUDED: | Yes       |
| HANDLE REACH:          | N/A                    |                              |           |
| QUICK ATTACH INCLUDED: | Yes                    |                              |           |
| DIMENSIONS:            | 5" H x I I" L x 7.5" D |                              |           |