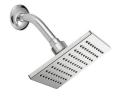

## Karsen Bath and Shower Trim with Valve Polished Chrome

## **SPECIFICATIONS**

| MATERIAL:              | Zinc/Brass             | WEIGHT:                      | 5.58 lbs. |
|------------------------|------------------------|------------------------------|-----------|
| HANDLE MATERIAL:       | Zinc                   | PVD FINISH:                  | No        |
| SPOUT MATERIAL:        | N/A                    | ESCUTCHEON INCLUDED:         | Yes       |
| CARTRIDGE MATERIAL:    | N/A                    | VALVE INCLUDED:              | Yes       |
| WATERWAY MATERIAL:     | Brass                  | PRESSURE BALANCED VALVE:     | Yes       |
| VALVE MATERIAL:        | Brass                  | TYPE OF SHOWER HEAD:         | N/A       |
| DRAIN MATERIAL:        | N/A                    | SHOWER HEAD FUNCTIONS (QTY): | N/A       |
| FAUCET TYPE:           | Bath & Shower Trim     | SHOWER HEAD NOZZLE TYPE:     | N/A       |
| SPOUT REACH:           | N/A                    | SHOWER HEAD SHAPE:           | N/A       |
| FLOW RATE:             | I.8 GPM                | SHOWER HEAD PUSH BUTTON:     | No        |
| LOW FLOW:              | Yes                    | TUB SPOUT TYPE:              | Threaded  |
| HANDLES CONFIGURATION: | Single Handle          | TUB SPOUT DIVERTER INCLUDED: | Yes       |
| HANDLE REACH:          | N/A                    |                              |           |
| QUICK ATTACH INCLUDED: | Yes                    |                              |           |
| DIMENSIONS:            | 5" H x I I" L x 7.5" D |                              |           |