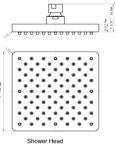

## **SPECIFICATIONS**

| MATERIAL:              | Zinc/Brass             | WEIGHT:                      | 5.58 lbs. |
|------------------------|------------------------|------------------------------|-----------|
| HANDLE MATERIAL:       | Zinc                   | PVD FINISH:                  | No        |
| SPOUT MATERIAL:        | N/A                    | ESCUTCHEON INCLUDED:         | Yes       |
| CARTRIDGE MATERIAL:    | N/A                    | VALVE INCLUDED:              | Yes       |
| WATERWAY MATERIAL:     | Brass                  | PRESSURE BALANCED VALVE:     | Yes       |
| VALVE MATERIAL:        | Brass                  | TYPE OF SHOWER HEAD:         | N/A       |
| DRAIN MATERIAL:        | N/A                    | SHOWER HEAD FUNCTIONS (QTY): | N/A       |
| FAUCET TYPE:           | Bath & Shower Trim     | SHOWER HEAD NOZZLE TYPE:     | N/A       |
| SPOUT REACH:           | N/A                    | SHOWER HEAD SHAPE:           | N/A       |
| FLOW RATE:             | I.8 GPM                | SHOWER HEAD PUSH BUTTON:     | No        |
| LOW FLOW:              | Yes                    | TUB SPOUT TYPE:              | Threaded  |
| HANDLES CONFIGURATION: | Single Handle          | TUB SPOUT DIVERTER INCLUDED: | Yes       |
| HANDLE REACH:          | N/A                    |                              |           |
| QUICK ATTACH INCLUDED: | Yes                    |                              |           |
| DIMENSIONS:            | 5" H x I I" L x 7.5" D |                              |           |