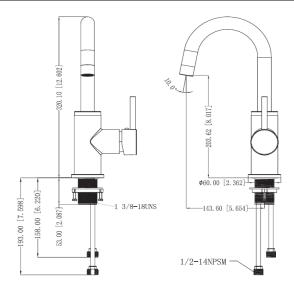

### **Specifications**

Handle Zinc handle
Spout Brass

Cartridge Ceramic cartridge

Popup NA Waterway Brass

Max Waterflow 1.2GPM@ 60 PSI

Spout Reach 5.654"

Spout Height 8.017"

Mouting Holes 1

Mouting Center NA

Max Deck Thickness 1.181"

#### **Dimensions**