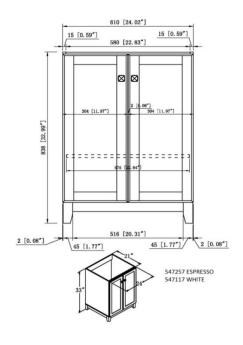

## **SPECIFICATIONS**

MATERIAL CONSTRUCTION: Wood FRAME STYLE: **ASSEMBLY REQUIRED:** Yes FACE FRAME MATERIAL:

TOOLS NEEDED FOR ASSEMBLY: Screwdriver

33" H × 24" L × 21" D **ASSEMBLED DIMENSIONS:** 

**ASSEMBLED WEIGHT:** 49.5 lbs. **HINGE STYLE:** Soft Close

**DOOR STYLE:** 2 Shaker Pine+MDF Doors, reversible BACK BRACE MATERIAL:

**DRAWER STYLE:** N/A **GLIDE STYLE:** N/A **FAKE DWR STYLE:** N/A **DWR #1 DIMENSIONS:** N/A **DWR CONCTRUCTION:** N/A SHELF STYLE: Adjustable

SHELF ADJUSTABILITY INCREMENTS: 1.26" SHELF MAX WEIGHT CAPACITY: 40 lbs.

SHELF DIMENSIONS: 22.64" W x 12.01" D

59" SHELF THICKNESS:

SHELF MATERIAL: Particle Board N/A

N/A

SIDES MATERIAL: Particle Board Particle Board **BOTTOM MATERIAL:** 

TOE KICK INSET WIDTH: N/A **BACK PANEL MATERIAL:** N/A

Particle Board

WARRANTY: I-Year limited warranty CARB COMPLIANT: CARB Phase 2 TITLE IV COMPLIANT: Yes

TYPE: JOB: **ORDER CODE:** APPROVALS: