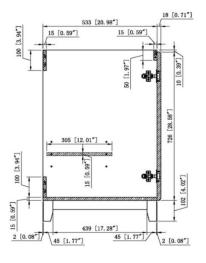

## **SPECIFICATIONS**

MATERIAL CONSTRUCTION: Wood FRAME STYLE: **ASSEMBLY REQUIRED:** Yes FACE FRAME MATERIAL:

TOOLS NEEDED FOR ASSEMBLY: Screwdriver

33" H × 24" L × 21" D **ASSEMBLED DIMENSIONS:** 

**ASSEMBLED WEIGHT:** 49.5 lbs. **HINGE STYLE:** Soft Close

**DOOR STYLE:** 2 Shaker Pine+MDF Doors, reversible BACK BRACE MATERIAL:

**DRAWER STYLE:** N/A **GLIDE STYLE:** N/A **FAKE DWR STYLE:** N/A **DWR #1 DIMENSIONS:** N/A **DWR CONCTRUCTION:** N/A SHELF STYLE: Adjustable

SHELF ADJUSTABILITY INCREMENTS: 1.26" SHELF MAX WEIGHT CAPACITY: 40 lbs.

SHELF DIMENSIONS: 22.64" W x 12.01" D

59" SHELF THICKNESS:

SHELF MATERIAL: Particle Board N/A

N/A

SIDES MATERIAL: Particle Board Particle Board **BOTTOM MATERIAL:** 

TOE KICK INSET WIDTH: N/A **BACK PANEL MATERIAL:** N/A

Particle Board

WARRANTY: I-Year limited warranty CARB COMPLIANT: CARB Phase 2 TITLE IV COMPLIANT: Yes

TYPE: JOB: **ORDER CODE:** APPROVALS: