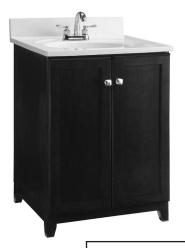

## Shorewood Unassembled 2-Door Vanity without Top 24"

Espresso

**DOOR STYLE:** 2 Shaker Pine+MDF Doors, reversible BACK BRACE MATERIAL:

**DRAWER STYLE:** N/A **GLIDE STYLE:** N/A **FAKE DWR STYLE:** N/A **DWR #1 DIMENSIONS:** N/A **DWR CONCTRUCTION:** N/A SHELF STYLE: Adjustable