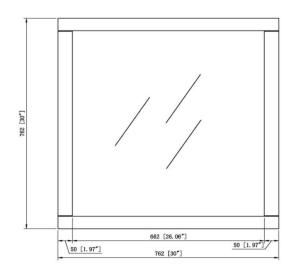

## **SPECIFICATIONS**

Wood MATERIAL CONSTRUCTION: **ASSEMBLY REQUIRED:** Electric Drill, Screwdriver TOOLS NEEDED FOR INSTALLATION: 30" H × 30" L × 0.75" D **ASSEMBLED DIMENSIONS:** 17.6 lbs. WEIGHT: N/A NUMBER OF DOORS: N/A DOOR MATERIAL: **NUMBER OF SHELVES:** N/A **ADJUSTABLE SHELVES:** N/A SHELF MAX WEIGHT CAPACITY: N/A N/A SHELF WIDTH: SHELF THICKNESS: N/A N/A **SHELF MATERIAL:** 