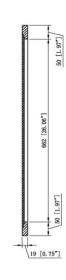

## **SPECIFICATIONS**

Wood MATERIAL CONSTRUCTION: **ASSEMBLY REQUIRED:** Electric Drill, Screwdriver TOOLS NEEDED FOR INSTALLATION: 30" H × 30" L × 0.75" D **ASSEMBLED DIMENSIONS:** 17.6 lbs. WEIGHT: N/A NUMBER OF DOORS: N/A DOOR MATERIAL: **NUMBER OF SHELVES:** N/A **ADJUSTABLE SHELVES:** N/A SHELF MAX WEIGHT CAPACITY: N/A N/A SHELF WIDTH: SHELF THICKNESS: N/A N/A **SHELF MATERIAL:** 