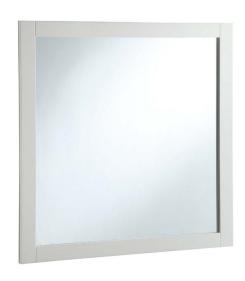

## Vanity Mirror 30" White

FACE FRAME MATERIAL: Pine

SIDES MATERIAL: N/A

BOTTOM MATERIAL: N/A

BACK PANEL MATERIAL: MDF

BACK BRACE MATERIAL: N/A

GLASS STYLE: Flat Panel

LIGHTED: No

QTY OF LAMPS: N/A