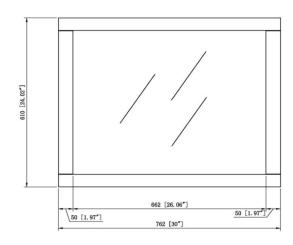

## **SPECIFICATIONS**

Mood **FACE FRAME MATERIAL:** MATERIAL CONSTRUCTION: SIDES MATERIAL: **ASSEMBLY REQUIRED: BOTTOM MATERIAL:** Electric Drill, Screwdriver TOOLS NEEDED FOR INSTALLATION: 30" H × 24" L × 0.75" D **BACK PANEL MATERIAL: ASSEMBLED DIMENSIONS:** 14.3 lbs. **BACK BRACE MATERIAL:** WEIGHT: N/A **GLASS STYLE:** NUMBER OF DOORS: N/A DOOR MATERIAL: LIGHTED: **NUMBER OF SHELVES:** N/A **OTY OF LAMPS: ADJUSTABLE SHELVES:** N/A **POWER SOURCE:** SHELF MAX WEIGHT CAPACITY: N/A MOUNTING HARDWARE INCLUDED: N/A SHELF WIDTH: MOUTING TYPE: SHELF THICKNESS: N/A N/A **SHELF MATERIAL:** 