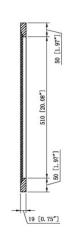

## **SPECIFICATIONS**

Mood **FACE FRAME MATERIAL:** MATERIAL CONSTRUCTION: SIDES MATERIAL: **ASSEMBLY REQUIRED: BOTTOM MATERIAL:** Electric Drill, Screwdriver TOOLS NEEDED FOR INSTALLATION: 30" H × 24" L × 0.75" D **BACK PANEL MATERIAL: ASSEMBLED DIMENSIONS:** 14.3 lbs. **BACK BRACE MATERIAL:** WEIGHT: N/A **GLASS STYLE:** NUMBER OF DOORS: N/A DOOR MATERIAL: LIGHTED: **NUMBER OF SHELVES:** N/A **OTY OF LAMPS: ADJUSTABLE SHELVES:** N/A **POWER SOURCE:** SHELF MAX WEIGHT CAPACITY: N/A MOUNTING HARDWARE INCLUDED: N/A SHELF WIDTH: MOUTING TYPE: SHELF THICKNESS: N/A N/A **SHELF MATERIAL:** 