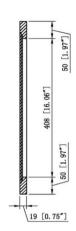

## **SPECIFICATIONS**

SHELF THICKNESS:

**SHELF MATERIAL:** 

Mood **FACE FRAME MATERIAL:** MATERIAL CONSTRUCTION: SIDES MATERIAL: **ASSEMBLY REQUIRED: BOTTOM MATERIAL:** Electric Drill, Screwdriver TOOLS NEEDED FOR INSTALLATION: 30" H × 20" L × 0.75" D **BACK PANEL MATERIAL: ASSEMBLED DIMENSIONS:** 12.3 lbs. **BACK BRACE MATERIAL:** WEIGHT: N/A **GLASS STYLE:** NUMBER OF DOORS: N/A DOOR MATERIAL: LIGHTED: **NUMBER OF SHELVES:** N/A **OTY OF LAMPS: ADJUSTABLE SHELVES:** N/A **POWER SOURCE:** SHELF MAX WEIGHT CAPACITY: N/A N/A SHELF WIDTH: MOUTING TYPE: