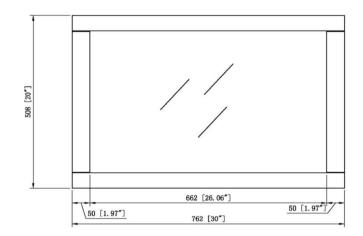

## **SPECIFICATIONS**

SHELF THICKNESS:

**SHELF MATERIAL:** 

Mood **FACE FRAME MATERIAL:** MATERIAL CONSTRUCTION: SIDES MATERIAL: **ASSEMBLY REQUIRED: BOTTOM MATERIAL:** Electric Drill, Screwdriver TOOLS NEEDED FOR INSTALLATION: 30" H × 20" L × 0.75" D **BACK PANEL MATERIAL: ASSEMBLED DIMENSIONS:** 12.3 lbs. **BACK BRACE MATERIAL:** WEIGHT: N/A **GLASS STYLE:** NUMBER OF DOORS: N/A DOOR MATERIAL: LIGHTED: **NUMBER OF SHELVES:** N/A **OTY OF LAMPS: ADJUSTABLE SHELVES:** N/A **POWER SOURCE:** SHELF MAX WEIGHT CAPACITY: N/A N/A SHELF WIDTH: MOUTING TYPE: