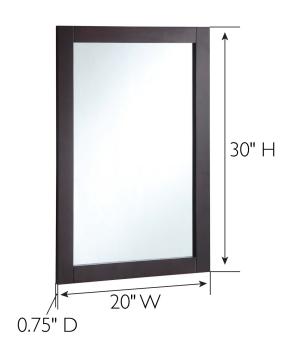

## **SPECIFICATIONS**

Wood **FACE FRAME MATERIAL:** Pine MATERIAL CONSTRUCTION: SIDES MATERIAL: N/A **ASSEMBLY REQUIRED:** Electric Drill, Screwdriver **BOTTOM MATERIAL:** N/A TOOLS NEEDED FOR INSTALLATION: 30" H × 20" L × 0.75" D **BACK PANEL MATERIAL: MDF ASSEMBLED DIMENSIONS:** 12 lbs. **BACK BRACE MATERIAL:** N/A WEIGHT: N/A **GLASS STYLE:** Flat Panel NUMBER OF DOORS: N/A **DOOR MATERIAL:** LIGHTED: No **NUMBER OF SHELVES:** N/A **OTY OF LAMPS:** N/A **ADJUSTABLE SHELVES:** N/A **POWER SOURCE:** None SHELF MAX WEIGHT CAPACITY: N/A MOUNTING HARDWARE INCLUDED: Yes N/A SHELF WIDTH: MOUTING TYPE: Surface SHELF THICKNESS: N/A