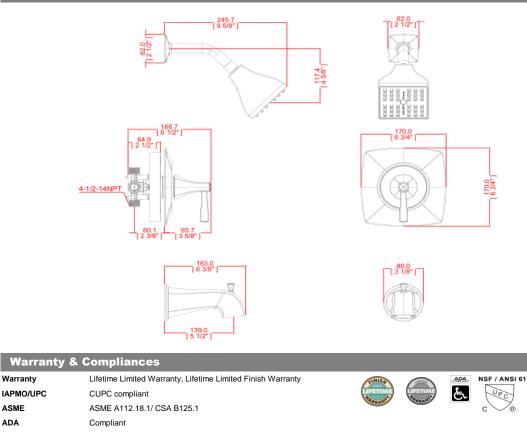

## Dimensions

Warranty

ASME

ADA

| Order Codes & Finishes/Colors |        |            |                                            |
|-------------------------------|--------|------------|--------------------------------------------|
| Satin Nickel (US15)           | 546960 | TRU()MATEH | Type:<br>Job:<br>Order Code:<br>Approvals: |