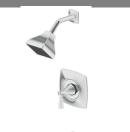

## Perth Tub & Shower Faucet

## Specifications

Handle Spout Cartridge Escutcheon Max Waterflow Spout Reach Shower Arm Shower Head

Zinc handle, 1/4 quarter turn stop Zinc Pressure balance Cartridge Metal 2.0GPM@ 80 PSI 5 1/2" Metal shower arm Plastic shower head