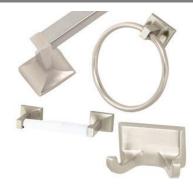

#### **Specifications**

Material Content zinc base & aluminum bar/aluminum ring/ plastic roll

Installation hardware include

Accessory 24" towel bar, toilet paper holder, double robe hook and towel ring