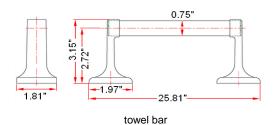

# **MILLBRIDGE Accessory Kit**



#### **Specifications**

Material Content zinc base & aluminum bar/aluminum ring/ plastic roll

Installation hardware include

Accessory 24" towel bar, toilet paper holder, double robe hook and towel ring



### **Dimensions**





toilet paper holder



double robe hook



## **Warranty & Compliances**

Warranty

1 Year Limited Warranty



## **Order Codes & Finishes/Colors**

Satin Nickel (US15) 534644

Polished Chrome (US26) 534628

TRU MATCH

Job: Order Code: Approvals:

Type:

Design House reserves the right to make changes in materials, specifications & models at any time. Design House also reserves the right to discontinue product without notice or obligation.