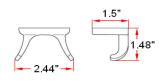

# **MILLBRIDGE Accessory Kit**



#### **Specifications**

Material Content zinc base & aluminum bar/aluminum ring/ plastic roll

Installation hardware include

Accessory 24" towel bar, toilet paper holder, double robe hook and towel ring



### **Dimensions**





toilet paper holder



double robe hook



## **Warranty & Compliances**

Warranty

1 Year Limited Warranty



## **Order Codes & Finishes/Colors**

Satin Nickel (US15) 534644

Polished Chrome (US26) 534628

TRU MATCH

Job: Order Code: Approvals:

Type:

Design House reserves the right to make changes in materials, specifications & models at any time. Design House also reserves the right to discontinue product without notice or obligation.