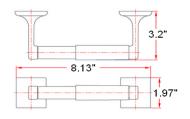

# **MILLBRIDGE Accessory Kit**



#### **Specifications**

Material Content zinc base & aluminum bar/aluminum ring/ plastic roll

Installation hardware include

Accessory 24" towel bar, toilet paper holder, double robe hook and towel ring



### **Dimensions**





toilet paper holder



double robe hook



## **Warranty & Compliances**

Warranty

1 Year Limited Warranty



## **Order Codes & Finishes/Colors**

Satin Nickel (US15) 534644

Polished Chrome (US26) 534628

TRU MATCH

Job: Order Code: Approvals:

Type:

Design House reserves the right to make changes in materials, specifications & models at any time. Design House also reserves the right to discontinue product without notice or obligation.