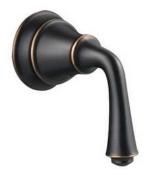

# **Eden Shower Handle Kit**

## **Order Codes & Finishes/Colors**

 Satin Nickel (US15)
 522607

 Oil Rubbed Bronze (US10B)
 522615

 Polished Chrome (US26)
 522599

TRUE MATCH
TRUE MATCH
TRUE MATCH

Type: Job:

Order Code: Approvals:

Design House reserves the right to make changes in materials, specifications & models at any time. Design House also reserves the right to discontinue product without notice or obligation.