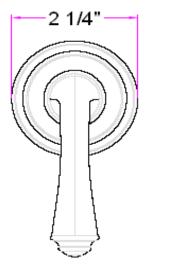

# **Eden Shower Handle Kit**



### **Specifications**

Material Zinc

Components Handle and Sleeve (not shown in picture)



### **Dimensions**





### **Warranty & Compliances**

Warranty Lifetime Limited Warranty



## **Order Codes & Finishes/Colors**

 Satin Nickel (US15)
 522607

 Oil Rubbed Bronze (US10B)
 522615

 Polished Chrome (US26)
 522599

TRUE MATCH
TRUE MATCH
TRUE MATCH

Type: Job:

Order Code: Approvals:

Design House reserves the right to make changes in materials, specifications & models at any time. Design House also reserves the right to discontinue product without notice or obligation.