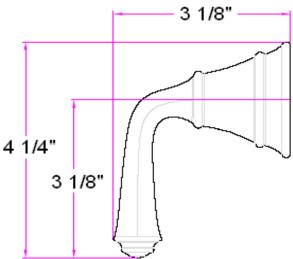

# **Eden Shower Handle Kit**



### **Specifications**

Material Zinc

Components Handle and Sleeve (not shown in picture)



### **Dimensions**





### **Warranty & Compliances**

Warranty Lifetime Limited Warranty



## **Order Codes & Finishes/Colors**

 Satin Nickel (US15)
 522607

 Oil Rubbed Bronze (US10B)
 522615

 Polished Chrome (US26)
 522599

TRUE MATCH
TRUE MATCH
TRUE MATCH

Type: Job:

Order Code: Approvals:

Design House reserves the right to make changes in materials, specifications & models at any time. Design House also reserves the right to discontinue product without notice or obligation.