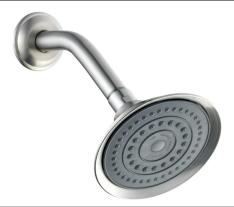

# **Eden Shower Head Kit**

## **Specifications**

| Material      | Brass flange,S.S arm and ABS shower head |
|---------------|------------------------------------------|
| Functionality | Single function                          |
| GPM @ 80PSI   | 2.2 GPM using valve P# 524744            |