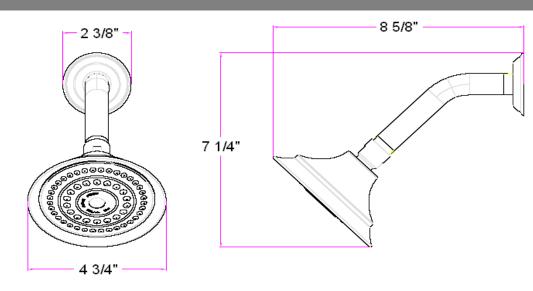

# **Eden Shower Head Kit**



## **Specifications**

| Material      | Brass flange,S.S arm and ABS shower head |
|---------------|------------------------------------------|
| Functionality | Single function                          |
| GPM @ 80PSI   | 2.2 GPM using valve P# 524744            |



## Dimensions



## **Warranty & Compliances**

Warranty

Lifetime Limited Warranty



# Order Codes & Finishes/Colors

Satin Nickel (US15) Oil Rubbed Bronze (US10B) Polished Chrome (US26) 522516 522524 522508

TRUCOMATCH

| Туре:      |
|------------|
| Job:       |
| Order Code |
| Approvals: |

Design House reserves the right to make changes in materials, specifications & models at any time. Design House also reserves the right to discontinue product without notice or obligation.