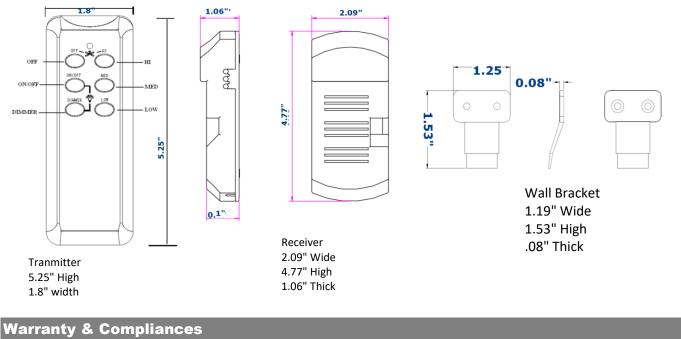

|   |

## Dimensions



### Warranty

UL

Limited 10 year warranty UL Listed



#### Order Codes

**Remote control** 

154286

| Ту  |           |
|-----|-----------|
| Jol | o:        |
| Ore | der Code: |
| Ap  | provals:  |