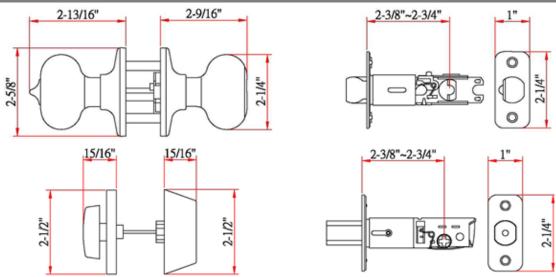

|
|-------------------------------------------------------|
| Cross bore 2-1/8" dia (54mm). Edge bore 1" dia (25mm) |
| Adjustable to 2-3/8" or 2-3/4"                        |
| 1-3/8" or 1-3/4" door standard                        |
| 5 pin High Security - removable core                  |
| 1" x 2-1/4" radius. (square corner & 6W or            |
| drive-in also available)                              |
| Standard radius corner. Other options also available. |
| Full 1/2" throw. Nickel plated                        |
| Non- handed. Reversible for Left or Right hand doors. |
| KW1                                                   |
|                                                       |
|                                                       |





Dimensions



## Warranty & Compliances

| Limited Lifetime Mechanical / 5 year Finish |
|---------------------------------------------|
| Meets ANSI Grade 3 specification            |
| N/A                                         |
| N/A                                         |
|                                             |



## **Order Codes**

Oil Rubbed Bronze Satin Nickel 
 View Pack
 TRUMMATCH

 701797
 TRUMMATCH

 701805
 TRUMMATCH

Type: Job:

Order Code:

Approvals:

Design House reserves the right to make changes in materials, specifications & models at any time. Design House also reserves the right to discontinue product without notice or obligation.