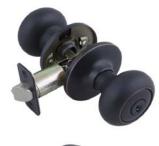

|
|-------------------------------------------------------|
| Cross bore 2-1/8" dia (54mm). Edge bore 1" dia (25mm) |
| Adjustable to 2-3/8" or 2-3/4"                        |
| 1-3/8" or 1-3/4" door standard                        |
| 5 pin High Security - removable core                  |
| 1" x 2-1/4" radius. (square corner & 6W or            |
| drive-in also available)                              |
| Standard radius corner. Other options also available. |
| Full 1/2" throw. Nickel plated                        |
| Non- handed. Reversible for Left or Right hand doors. |
| KW1                                                   |
|                                                       |
|                                                       |





Dimensions



## Warranty & Compliances

| Limited Lifetime Mechanical / 5 year Finish |
|---------------------------------------------|
| Meets ANSI Grade 3 specification            |
| N/A                                         |
| N/A                                         |
|                                             |



## **Order Codes**

Oil Rubbed Bronze Satin Nickel 
 View Pack
 TRUMMATCH

 701797
 TRUMMATCH

 701805
 TRUMMATCH

Type: Job:

Order Code:

Approvals:

Design House reserves the right to make changes in materials, specifications & models at any time. Design House also reserves the right to discontinue product without notice or obligation.