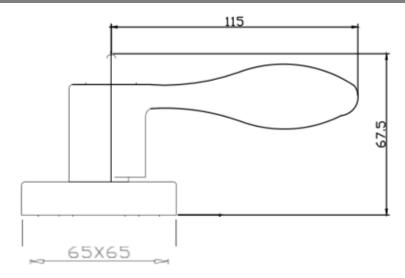

# **RONAN Dummy Lever**



## **Specifications**

Latch Type —
Door Prep —

Backset —
Door Thickness —
Cylinder —
Faceplate —

 Strike
 —

 Latch Bolt
 —

**Door Handing** Non-handed. Reversible for Left or Right hand

doors.

Keyway — Keyed Alike —



## **Dimensions**



### **Warranty & Compliances**

Warranty Limited Lifetime Mechanical / 5 year Finish

 ANSI/BHMA
 N/A

 ADA
 N/A

 UL
 N/A





### **Order Codes**

Retail Box Pack Right Hand Left Hand
Satin Nickel (US15) 581249 582130

ttin Nickel (US15) 581249 582130 Type:

Oil Rubbed Bronze (US10B) 581199 582122 GRUDMAGE Order Co

Job: Order Code: Approvals:

Design House reserves the right to make changes in materials, specifications & models at any time. Design House also reserves the right to discontinue product without notice or obligation.