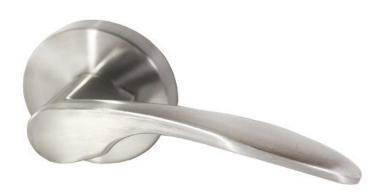

# **RONAN Dummy Lever**

## **Specifications**

Latch Type —
Door Prep —

Backset —
Door Thickness —
Cylinder —
Faceplate —

 Strike
 —

 Latch Bolt
 —

**Door Handing** Non-handed. Reversible for Left or Right hand

doors.

Keyway — Keyed Alike —