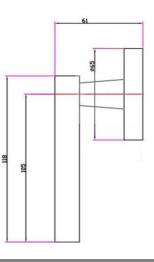

|  |
| Backset        | —                                             |  |
| Door Thickness | _                                             |  |
| Cylinder       | _                                             |  |
| Faceplate      | _                                             |  |
|                |                                               |  |
| Strike         | —                                             |  |
| Latch Bolt     | —                                             |  |
| Door Handing   | Non-handed. Reversible for Left or Right hand |  |
|                | doors.                                        |  |
| Keyway         | _                                             |  |
| Keyed Alike    | _                                             |  |

### **Dimensions**



### Warranty & Compliances

| Warranty<br>ANSI/BHMA | Limited Lifetime Mechanical / 5 year Finish<br>N/A | LIFETIME |  |
|-----------------------|----------------------------------------------------|----------|--|
| ADA                   | N/A                                                |          |  |
| UL                    | N/A                                                |          |  |

## **Order Codes**

| Retail Box Pack     |  |  |
|---------------------|--|--|
| Satin Nickel (US15) |  |  |
|                     |  |  |

**Brushed Bronze** 

**2W** 580944

580894

TRUMMATCH

TRUMATCH

| Туре:       |
|-------------|
| Job:        |
| Order Code: |
| Approvals:  |

Design House reserves the right to make changes in materials, specifications & models at any time. Design Hous