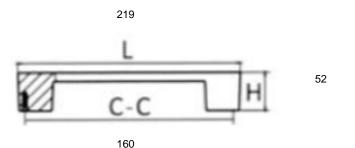

## **Specifications**

| Metal Material | 100% Zinc alloy           |
|----------------|---------------------------|
| Packaging      | Poly bag                  |
| Mounting:      | 160 MM C-C                |
| Hardware:      | two 8-32 screws; included |

### Dimensions