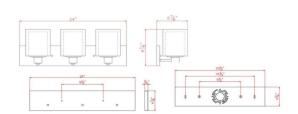

**ASSEMBLED DIMENSIONS:** 8.88" H × 24" L × 6.88" D

WEIGHT: 7.70 lbs.

**BACKPLATE DIMENSIONS:** N/A CANOPY/PLATE DIMENSIONS: N/A

**GLASS/SHADE DIMENSIONS:** 6.5" H × 5.5" L × 5.5" D

**GLASS/SHADE MATERIAL:** Glass GLASS/SHADE TYPE: Frosted **GLASS/SHADE COLOR:** Clear