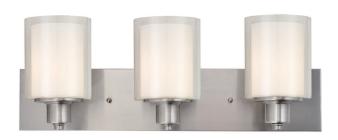

## Penn 3-Light Vanity Light Satin Nickel

**ASSEMBLED DIMENSIONS:** 8.88" H × 24" L × 6.88" D

WEIGHT: 7.70 lbs.

**BACKPLATE DIMENSIONS:** N/A CANOPY/PLATE DIMENSIONS: N/A

**GLASS/SHADE DIMENSIONS:** 6.5" H × 5.5" L × 5.5" D

**GLASS/SHADE MATERIAL:** Glass GLASS/SHADE TYPE: Frosted **GLASS/SHADE COLOR:** Clear