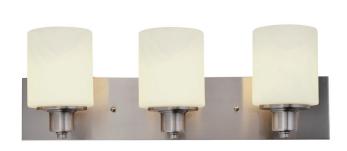

## Dane 3-Light Vanity Light Satin Nickel

## **SPECIFICATIONS**

MOUNTING: Wall Mount

SLOPED CEILING ADAPTABLE:

LAMPTYPE I: Maximum 60W

Medium Base Bulb

**BULB INCLUDED:** No WATTS PER BULB: 60W **TOTAL WATTAGE:** 180W DIMMABLE: Yes MATERIAL CONSTRUCTION: Steel

ASSEMBLED DIMENSIONS: 6.5" H × 24" L × 7.6" D

WEIGHT: 4.80 lbs.

**BACKPLATE DIMENSIONS:** 4.9" H × 24" W

CANOPY/PLATE DIMENSIONS: N/A

**GLASS/SHADE DIMENSIONS:** 5.3" H × 4.75" L × 4.75" D

**GLASS/SHADE MATERIAL:** Glass GLASS/SHADE TYPE: Frosted **GLASS/SHADE COLOR:** White