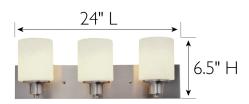

ASSEMBLED DIMENSIONS: 6.5" H × 24" L × 7.6" D

WEIGHT: 4.80 lbs.

**BACKPLATE DIMENSIONS:** 4.9" H × 24" W

CANOPY/PLATE DIMENSIONS: N/A

**GLASS/SHADE DIMENSIONS:** 5.3" H × 4.75" L × 4.75" D

**GLASS/SHADE MATERIAL:** Glass GLASS/SHADE TYPE: Frosted **GLASS/SHADE COLOR:** White