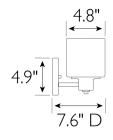

ASSEMBLED DIMENSIONS: 6.5" H × 24" L × 7.6" D

WEIGHT: 4.80 lbs.

**BACKPLATE DIMENSIONS:** 4.9" H × 24" W

CANOPY/PLATE DIMENSIONS: N/A

**GLASS/SHADE DIMENSIONS:** 5.3" H × 4.75" L × 4.75" D

**GLASS/SHADE MATERIAL:** Glass GLASS/SHADE TYPE: Frosted **GLASS/SHADE COLOR:** White