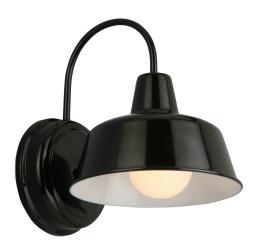

Mason I Light Outdoor Wall Light with Metal Shade 8" Black

## SPECIFICATIONS

| MOUNTING:                  | Wall Mount                  | LED BRIGHTNESS (LUMENS):                | N/A  |
|----------------------------|-----------------------------|-----------------------------------------|------|
| SLOPED CEILING ADAPTABLE:  | N/A                         | LED COLOR CORRELATED TEMPERATURE (CCT): | N/A  |
| LAMP TYPE 1:               | I lamp 60W Incandescent A19 | LED COLOR RENDERING INDEX (CRI):        | N/A  |
|                            | Medium base bulb            | LED EFFICACY:                           | N/A  |
| BULB INCLUDED:             | No                          | LED AVERAGE RATED LIFE:                 | N/A  |
| WATTS PER BULB:            | 60W                         |                                         |      |
| TOTAL WATTAGE:             | 60W                         | ENERGY EFFICIENT:                       | No   |
| DIMMABLE:                  | Yes                         | LIGHTING AMPS:                          | 0.5  |
| MATERIAL CONSTRUCTION:     | Steel                       | VOLTAGE:                                | 120V |
| ASSEMBLED DIMENSIONS:      | 8.38" L × I I " H × I0.5" D |                                         |      |
| WEIGHT:                    | 1.45 lbs.                   |                                         |      |
|                            |                             |                                         |      |
| BACKPLATE DIMENSIONS:      | 6.13" H × 6.13" W           |                                         |      |
| CANOPY CEILING DIMENSIONS: | N/A                         |                                         |      |
| GLASS/SHADE DIMENSIONS:    | 5.5" H × 8.25" L × 8.25" D  |                                         |      |
| GLASS/SHADE MATERIAL:      | Metal                       |                                         |      |
| GLASS/SHADE TYPE:          | N/A                         |                                         |      |
| GLASS/SHADE COLOR:         | Black                       |                                         |      |
|                            | 10 Year limited warrants    |                                         |      |
| WARRANTY:                  | 10-Year limited warranty    |                                         |      |