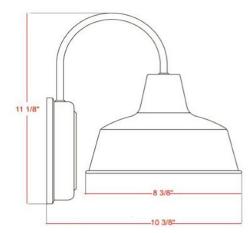

## SPECIFICATIONS

| MOUNTING:                  | Wall Mount                  | LED BRIGHTNESS (LUMENS):                | N/A  |
|----------------------------|-----------------------------|-----------------------------------------|------|
| SLOPED CEILING ADAPTABLE:  | N/A                         | LED COLOR CORRELATED TEMPERATURE (CCT): | N/A  |
| LAMP TYPE 1:               | I lamp 60W Incandescent A19 | LED COLOR RENDERING INDEX (CRI):        | N/A  |
|                            | Medium base bulb            | LED EFFICACY:                           | N/A  |
| BULB INCLUDED:             | No                          | LED AVERAGE RATED LIFE:                 | N/A  |
| WATTS PER BULB:            | 60W                         |                                         |      |
| TOTAL WATTAGE:             | 60W                         | ENERGY EFFICIENT:                       | No   |
| DIMMABLE:                  | Yes                         | LIGHTING AMPS:                          | 0.5  |
| MATERIAL CONSTRUCTION:     | Steel                       | VOLTAGE:                                | 120V |
| ASSEMBLED DIMENSIONS:      | 8.38" L × I I " H × I0.5" D |                                         |      |
| WEIGHT:                    | 1.45 lbs.                   |                                         |      |
|                            |                             |                                         |      |
| BACKPLATE DIMENSIONS:      | 6.13" H × 6.13" W           |                                         |      |
| CANOPY CEILING DIMENSIONS: | N/A                         |                                         |      |
| GLASS/SHADE DIMENSIONS:    | 5.5" H × 8.25" L × 8.25" D  |                                         |      |
| GLASS/SHADE MATERIAL:      | Metal                       |                                         |      |
| GLASS/SHADE TYPE:          | N/A                         |                                         |      |
| GLASS/SHADE COLOR:         | Black                       |                                         |      |
|                            | 10 Year limited warrants    |                                         |      |
| WARRANTY:                  | 10-Year limited warranty    |                                         |      |