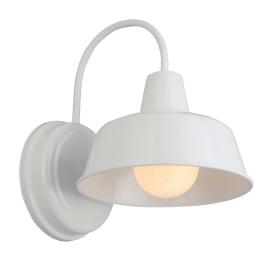

## Mason | Light Outdoor Wall Light 8" White

**GLASS/SHADE DIMENSIONS:** 5.5"  $H \times 8.25$ "  $L \times 8.25$ " D

GLASS/SHADE MATERIAL: Metal
GLASS/SHADE TYPE: N/A
GLASS/SHADE COLOR: White

LED BRIGHTNESS (LUMENS): N/A

LED COLOR CORRELATED TEMPERATURE (CCT): N/A