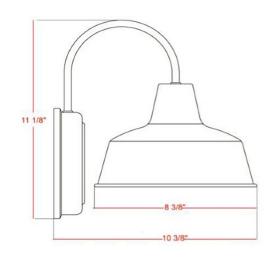

TOTAL WATTAGE:

DIMMABLE:

MATERIAL CONSTRUCTION:

Steel

ASSEMBLED DIMENSIONS:  $8.38" L \times II" H \times I0.5" D$ 

WEIGHT: 1.45 lbs.

**BACKPLATE DIMENSIONS:**  $6.13" \text{ H} \times 6.13" \text{ W}$ 

CANOPY CEILING DIMENSIONS: N/A

**GLASS/SHADE DIMENSIONS:** 5.5"  $H \times 8.25$ "  $L \times 8.25$ " D

GLASS/SHADE MATERIAL: Metal
GLASS/SHADE TYPE: N/A
GLASS/SHADE COLOR: White

LED BRIGHTNESS (LUMENS): N/A

LED COLOR CORRELATED TEMPERATURE (CCT): N/A