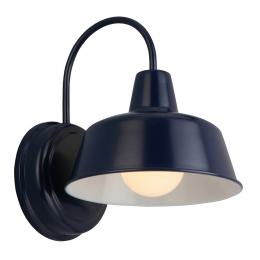

## Mason | Light Outdoor Wall Light 8" Navy Blue

## SPECIFICATIONS

| MOUNTING:                  | Wall Mount                  | LED BRIGHTNESS (LUMENS):                | N/A  |
|----------------------------|-----------------------------|-----------------------------------------|------|
| SLOPED CEILING ADAPTABLE:  | N/A                         | LED COLOR CORRELATED TEMPERATURE (CCT): | N/A  |
| LAMP TYPE 1:               | I lamp 60W Incandescent A19 | LED COLOR RENDERING INDEX (CRI):        | N/A  |
|                            | Medium base bulb            | LED EFFICACY:                           | N/A  |
| BULB INCLUDED:             | No                          | LED AVERAGE RATED LIFE:                 | N/A  |
| WATTS PER BULB:            | 60W                         |                                         |      |
| TOTAL WATTAGE:             | 60W                         | ENERGY EFFICIENT:                       | No   |
| DIMMABLE:                  | Yes                         | LIGHTING AMPS:                          | 0.5  |
| MATERIAL CONSTRUCTION:     | Steel                       | VOLTAGE:                                | 120V |
| ASSEMBLED DIMENSIONS:      | 8.38" L x I I" H x 10.5" D  |                                         | 1201 |
| WEIGHT:                    | 1.45 lbs.                   |                                         |      |
|                            |                             |                                         |      |
| BACKPLATE DIMENSIONS:      | 6.13" H × 6.13" W           |                                         |      |
| CANOPY CEILING DIMENSIONS: | N/A                         |                                         |      |
| GLASS/SHADE DIMENSIONS:    | 5.5" H x 8.25" L x 8.25" D  |                                         |      |
| GLASS/SHADE MATERIAL:      | Metal                       |                                         |      |
| GLASS/SHADE TYPE:          | N/A                         |                                         |      |
| GLASS/SHADE COLOR:         | Blue                        |                                         |      |
|                            |                             |                                         |      |
| WARRANTY:                  | 10-Year limited warranty    |                                         |      |