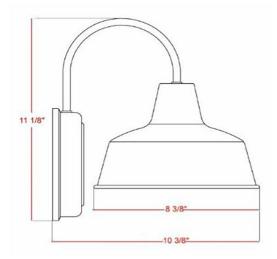

## SPECIFICATIONS

| MOUNTING:                  | Wall Mount                  | LED BRIGHTNESS (LUMENS):                | N/A  |
|----------------------------|-----------------------------|-----------------------------------------|------|
| SLOPED CEILING ADAPTABLE:  | N/A                         | LED COLOR CORRELATED TEMPERATURE (CCT): | N/A  |
| LAMP TYPE 1:               | I lamp 60W Incandescent A19 | LED COLOR RENDERING INDEX (CRI):        | N/A  |
|                            | Medium base bulb            | LED EFFICACY:                           | N/A  |
| BULB INCLUDED:             | No                          | LED AVERAGE RATED LIFE:                 | N/A  |
| WATTS PER BULB:            | 60W                         |                                         |      |
| TOTAL WATTAGE:             | 60W                         | ENERGY EFFICIENT:                       | No   |
| DIMMABLE:                  | Yes                         | LIGHTING AMPS:                          | 0.5  |
| MATERIAL CONSTRUCTION:     | Steel                       | VOLTAGE:                                | 120V |
| ASSEMBLED DIMENSIONS:      | 8.38" L x I I" H x 10.5" D  |                                         | 1201 |
| WEIGHT:                    | 1.45 lbs.                   |                                         |      |
|                            |                             |                                         |      |
| BACKPLATE DIMENSIONS:      | 6.13" H × 6.13" W           |                                         |      |
| CANOPY CEILING DIMENSIONS: | N/A                         |                                         |      |
| GLASS/SHADE DIMENSIONS:    | 5.5" H x 8.25" L x 8.25" D  |                                         |      |
| GLASS/SHADE MATERIAL:      | Metal                       |                                         |      |
| GLASS/SHADE TYPE:          | N/A                         |                                         |      |
| GLASS/SHADE COLOR:         | Blue                        |                                         |      |
|                            |                             |                                         |      |
| WARRANTY:                  | 10-Year limited warranty    |                                         |      |