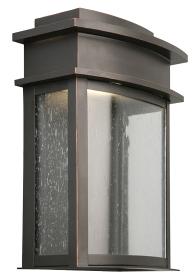

## Fairview LED Wall Sconce Oil Rubbed Bronze

## **SPECIFICATIONS**

| MOUNTING:                  | Wall Mount                  | LED BRIGHTNESS (LUMENS):                | 233          |
|----------------------------|-----------------------------|-----------------------------------------|--------------|
| SLOPED CEILING ADAPTABLE:  | N/A                         | LED COLOR CORRELATED TEMPERATURE (CCT): | 3000K        |
| LAMPTYPE I:                | I lamp 8W LED               | LED COLOR RENDERING INDEX (CRI):        | 80           |
|                            |                             | LED EFFICACY:                           | 62.32        |
| BULB INCLUDED:             | Yes                         | LED AVERAGE RATED LIFE:                 | 35,000 hours |
| WATTS PER BULB:            | 8W                          |                                         | ,            |
| TOTAL WATTAGE:             | 8W                          | ENERGY EFFICIENT:                       | Yes          |
| DIMMABLE:                  | No                          | LIGHTING AMPS:                          | 0.5          |
| MATERIAL CONSTRUCTION:     | Steel                       | VOLTAGE:                                | 120V         |
| ASSEMBLED DIMENSIONS:      | 7.5" L × 10.38" H × 4.38" D | VOLIAGE.                                | 1200         |
| WEIGHT:                    | 4.05 lbs.                   |                                         |              |
|                            |                             |                                         |              |
| BACKPLATE DIMENSIONS:      | 10.5" H × 7.75" W           |                                         |              |
| CANOPY CEILING DIMENSIONS: | N/A                         |                                         |              |
| GLASS/SHADE DIMENSIONS:    | 7.25" H x 2.38" L x 2.63" D |                                         |              |
| GLASS/SHADE MATERIAL:      | Glass                       |                                         |              |
| GLASS/SHADE TYPE:          | Seedy                       |                                         |              |
| GLASS/SHADE COLOR:         | Clear                       |                                         |              |
|                            |                             |                                         |              |
|                            |                             |                                         |              |