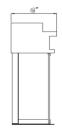

## **SPECIFICATIONS**

| MOUNTING:                  | Wall Mount                  | LED BRIGHTNESS (LUMENS):                | 233          |
|----------------------------|-----------------------------|-----------------------------------------|--------------|
| SLOPED CEILING ADAPTABLE:  | N/A                         | LED COLOR CORRELATED TEMPERATURE (CCT): | 3000K        |
| LAMPTYPE I:                | I lamp 8W LED               | LED COLOR RENDERING INDEX (CRI):        | 80           |
|                            |                             | LED EFFICACY:                           | 62.32        |
| BULB INCLUDED:             | Yes                         | LED AVERAGE RATED LIFE:                 | 35,000 hours |
| WATTS PER BULB:            | 8W                          |                                         | ,            |
| TOTAL WATTAGE:             | 8W                          | ENERGY EFFICIENT:                       | Yes          |
| DIMMABLE:                  | No                          | LIGHTING AMPS:                          | 0.5          |
| MATERIAL CONSTRUCTION:     | Steel                       | VOLTAGE:                                | 120V         |
| ASSEMBLED DIMENSIONS:      | 7.5" L × 10.38" H × 4.38" D | VOLIAGE.                                | 1200         |
| WEIGHT:                    | 4.05 lbs.                   |                                         |              |
|                            |                             |                                         |              |
| BACKPLATE DIMENSIONS:      | 10.5" H × 7.75" W           |                                         |              |
| CANOPY CEILING DIMENSIONS: | N/A                         |                                         |              |
| GLASS/SHADE DIMENSIONS:    | 7.25" H x 2.38" L x 2.63" D |                                         |              |
| GLASS/SHADE MATERIAL:      | Glass                       |                                         |              |
| GLASS/SHADE TYPE:          | Seedy                       |                                         |              |
| GLASS/SHADE COLOR:         | Clear                       |                                         |              |
|                            |                             |                                         |              |
|                            |                             |                                         |              |