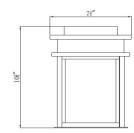

## **SPECIFICATIONS**

| MOUNTING:                  | Wall Mount                  | LED BRIGHTNESS (LUMENS):                | 233          |
|----------------------------|-----------------------------|-----------------------------------------|--------------|
| SLOPED CEILING ADAPTABLE:  | N/A                         | LED COLOR CORRELATED TEMPERATURE (CCT): | 3000K        |
| LAMPTYPE I:                | I lamp 8W LED               | LED COLOR RENDERING INDEX (CRI):        | 80           |
|                            |                             | LED EFFICACY:                           | 62.32        |
| BULB INCLUDED:             | Yes                         | LED AVERAGE RATED LIFE:                 | 35,000 hours |
| WATTS PER BULB:            | 8W                          |                                         | ,            |
| TOTAL WATTAGE:             | 8W                          | ENERGY EFFICIENT:                       | Yes          |
| DIMMABLE:                  | No                          | LIGHTING AMPS:                          | 0.5          |
| MATERIAL CONSTRUCTION:     | Steel                       | VOLTAGE:                                | 120V         |
| ASSEMBLED DIMENSIONS:      | 7.5" L × 10.38" H × 4.38" D | VOLIAGE.                                | 1200         |
| WEIGHT:                    | 4.05 lbs.                   |                                         |              |
|                            |                             |                                         |              |
| BACKPLATE DIMENSIONS:      | 10.5" H × 7.75" W           |                                         |              |
| CANOPY CEILING DIMENSIONS: | N/A                         |                                         |              |
| GLASS/SHADE DIMENSIONS:    | 7.25" H x 2.38" L x 2.63" D |                                         |              |
| GLASS/SHADE MATERIAL:      | Glass                       |                                         |              |
| GLASS/SHADE TYPE:          | Seedy                       |                                         |              |
| GLASS/SHADE COLOR:         | Clear                       |                                         |              |
|                            |                             |                                         |              |
|                            |                             |                                         |              |