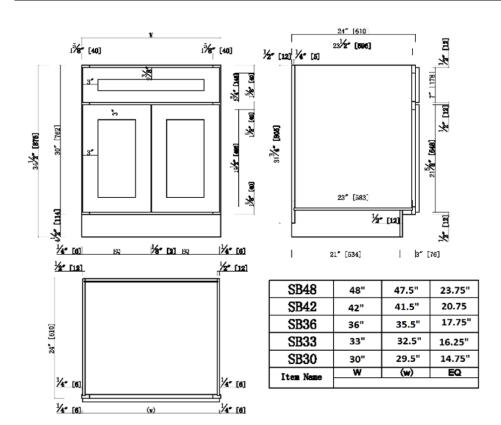

# 30"/33"/36"/42"/48" x 24"x 34.5" Two Door Sink Base Kitchen Cabinet



### Specifications

3" Wide Shaker Door

3/4"Solid maple face frame, Fully overlay with 1/4" reveal

MDF with wood veneer for door center & Fake drawer center for espresso finish

3/4" solid maple door frame & fake drawer frame for espresso finish

3/4" Premium HDF door and fake drawer for white finish

Soft-closing hinge, 6 way adjustable

1/2" plywood with poplar veneer for side panels, bottom panels

Metal Clips connectors

RTA construction

CARB P2 compliant



#### Dimensions



#### Warranty & Compliances

Warranty Limited 1 year warranty

California 93120 Compliant



## Order Codes & Finishes/Colors

Ventura Two Door Four Drawer Vanity-033010

| resso Finish  | DHI#   |             |
|---------------|--------|-------------|
| x 24" x 34.5" | 562066 |             |
| x 24" x 34.5" | 562074 | Type:       |
| x 24" x 34.5" | 562082 | Job:        |
| x 24" x 34.5" | 562090 | Order Code: |
| x 24" x 34.5" | 562108 | Approvals:  |
|               |        |             |
| e Finish      | DHI#   | <u> </u>    |
| 24" x 34.5"   | 561472 |             |
| 24" x 34.5"   | 561480 |             |
| 24" x 34.5"   | 561498 |             |
| 24" x 34.5"   | 561506 |             |
| 24" x 34.5"   | 561514 |             |
|               |        |             |