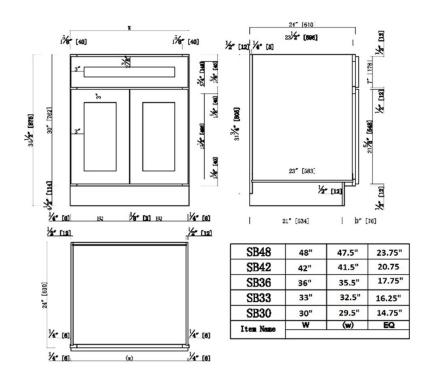

## SPECIFICATIONS

| SPECIFICATIONS                               |                         |                                 |                      |
|----------------------------------------------|-------------------------|---------------------------------|----------------------|
| MATERIAL CONSTRUCTION:                       | Wood                    | NUMBER OF SHELVES:              | 0                    |
| WOOD SPECIES:                                | Maple                   | SHELF STYLE:                    | N/A                  |
| ASSEMBLED DIMENSIONS:                        | 34.5" H × 42" L × 24" D | ADJUSTIBLE SHELVES:             | N/A                  |
| ASSEMBLED WEIGHT:                            | 64.82 lbs.              | SHELF ADJUSTIBILITY INCREMENTS: | N/A                  |
| KITCHEN CABINET TYPE:                        | Base                    | SHELF DIMENSIONS:               | N/A                  |
| MOUNTING TYPE:                               | Floor Mount             | SHELF THICKNESS:                | N/A                  |
| CONSTRUCTION TYPE:                           | Face Frame              | SHELF MATERIAL:                 | N/A                  |
| HINGE STYLE:                                 | Soft Close              | FACE FRAME MATERIAL:            | Solid Maple          |
| DOOR STYLE:                                  | 2 Wood shaker doors     | SIDES MATERIAL:                 | Plywood              |
| DRAWER DIMENSIONS 1:                         | N/A                     | BOTTOM MATERIAL:                | Plywood              |
| DRAWER DIMENSIONS 1:<br>DRAWER DIMENSIONS 2: | N/A                     | BACK PANEL MATERIAL:            | Plywood              |
| DRAWER DIMENSIONS 2:                         | N/A                     | BACK BRACE MATERIAL:            | Wood                 |
| DWR BOX MATERIAL:                            | N/A                     | TOE KICK INSET WIDTH:           | 3"                   |
| DWR CONSTRUCTION:                            | N/A                     | TOOLS NEEDED FOR INSTALLATION   | r minps seretter ter |
| DWR GLIDE:                                   | N/A                     |                                 | Mallet Wood Glue     |
| FAKE DWR OTY:                                |                         | FASTENER TYPE:                  | Wood Screw           |
| FAKE DWR LOCATION:                           | Center                  | ا دو <sup>88</sup> ع            |                      |
| TARE DWR LOCATION.                           |                         |                                 |                      |
| WARRANTY:                                    | I-Year limited warranty |                                 |                      |
| LEGAL FOR SALE IN CALIFORNIA:                | Yes                     | ORDER CODE:                     |                      |
| CARB COMPLIANT:                              | CARB Phase 2            | APPROVALS:                      |                      |
| TSCA TITLE IV COMPLIANT:                     | Yes                     |                                 |                      |