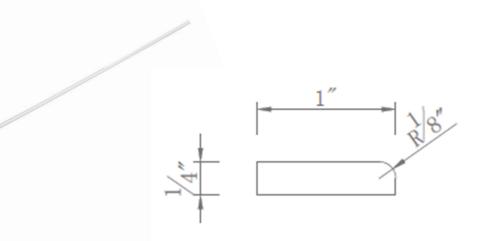

en Cabinet Scribe Molding 96x1x0.25 White

## **SPECIFICATIONS**

| SILCINCATIONS                 |                        |                                 |                         |
|-------------------------------|------------------------|---------------------------------|-------------------------|
| MATERIAL CONSTRUCTION:        | Wood                   | NUMBER OF SHELVES:              | 0                       |
| WOOD SPECIES:                 | Maple                  | SHELF STYLE:                    | N/A                     |
| ASSEMBLED DIMENSIONS:         | I" H x 96" L x 0.25" D | ADJUSTIBLE SHELVES:             | N/A                     |
| ASSEMBLED WEIGHT:             | 22.88 lbs.             | SHELF ADJUSTIBILITY INCREMENTS: | N/A                     |
| KITCHEN CABINET TYPE:         | Filler                 | SHELF DIMENSIONS:               | N/A                     |
| MOUNTING TYPE:                | N/A                    | SHELF THICKNESS:                | N/A                     |
| CONSTRUCTION TYPE:            | Face Frame             | SHELF MATERIAL:                 | N/A                     |
| HINGE STYLE:                  | N/A                    | FACE FRAME MATERIAL:            | Solid Maple             |
| DOOR STYLE:                   | N/A                    | SIDES MATERIAL:                 | Plywood                 |
|                               | N 1 / A                | BOTTOM MATERIAL:                | Plywood                 |
| DRAWER DIMENSIONS I:          |                        | BACK PANEL MATERIAL:            | Plywood                 |
| DRAWER DIMENSIONS 2:          | N/A                    | BACK BRACE MATERIAL:            | Wood                    |
| DRAWER DIMENSIONS 3:          | N/A                    | TOE KICK INSET WIDTH:           | N/A                     |
| DWR BOX MATERIAL:             | N/A                    | TOOLS NEEDED FOR INSTALLATION   | N: Phillips Screwdriver |
| DWR CONSTRUCTION:             | N/A                    |                                 | Wood Glue Mallet        |
| DWR GLIDE:                    | N/A                    | FASTENER TYPE:                  | N/A                     |
| FAKE DWR QTY:                 | 0                      |                                 |                         |
| FAKE DWR LOCATION:            | N/A                    | TYPE:                           |                         |
| WARRANTY:                     |                        | (EAR                            |                         |
| LEGAL FOR SALE IN CALIFORNIA: | Yes                    | RRAN                            |                         |
| CARB COMPLIANT:               | N/A                    |                                 | :                       |
| TSCA TITLE IV COMPLIANT:      | Yes                    | APPROVALS:                      |                         |
|                               |                        |                                 |                         |