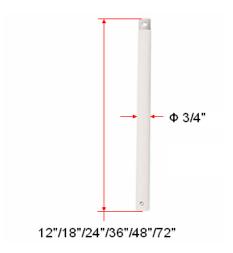

## 3/4" Diameter Downrods

## **Specifications**

Metal Material Steel

Diameter3/4" (21.5mm)Packing12 pcs per box

## **Dimensions**