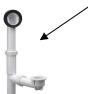

# Lift & Turn Bath Drain

#### **Specifications**

- Twist down to seal water 1-1/2" Connection
- PVC pipe sold separately P# 522458