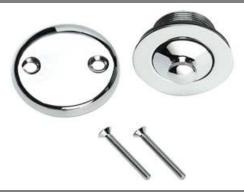

# Lift & Turn Bath Drain

## **Order Codes & Finishes/Colors**

| Satin Nickel (US15)       | 522334 | TRUCMMATCH |
|---------------------------|--------|------------|
| Oil Rubbed Bronze (US10B) | 522342 | TRUCMMATCH |
| Polished Chrome (US26)    | 522326 | TRUMATCH   |
| Brushed Bronze            | 522359 | TRUCMMATCH |
|                           |        |            |