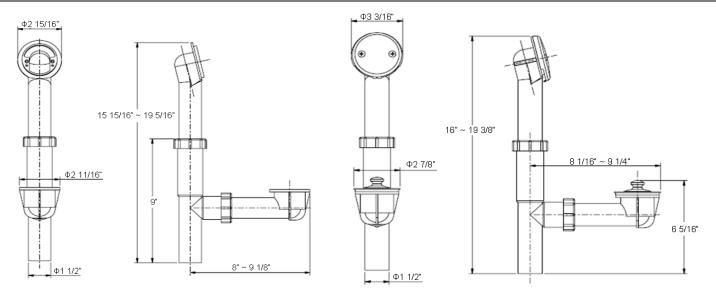

# Lift & Turn Bath Drain

#### **Specifications**



- Twist down to seal water 1-1/2" Connection
- PVC pipe sold separately P# 522458





### **Dimensions**



### Warranty & Compliances

Warranty

Lifetime Limited Warranty



## **Order Codes & Finishes/Colors**

| Satin Nickel (US15)       | 522334 | TRUCMMATCH |
|---------------------------|--------|------------|
| Oil Rubbed Bronze (US10B) | 522342 | TRUCMMATCH |
| Polished Chrome (US26)    | 522326 | TRUMATCH   |
| Brushed Bronze            | 522359 | TRUCMMATCH |
|                           |        |            |



Type: Job: Order Code: Approvals:

Design House reserves the right to make changes in materials, specifications & models at any time. Design House also reserves the right to discontinue product without notice or obligation.