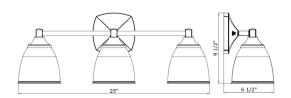

**ASSEMBLED DIMENSIONS:** 9.5" H × 25" L × 6.5" D

6.00 lbs. WEIGHT:

**BACKPLATE DIMENSIONS:** 5.5" H × 5.5" W

CANOPY/PLATE DIMENSIONS: N/A

**GLASS/SHADE DIMENSIONS:** 5.25" H × " L × 5.38" D

**GLASS/SHADE MATERIAL:** Glass GLASS/SHADE TYPE: Frosted **GLASS/SHADE COLOR:** N/A