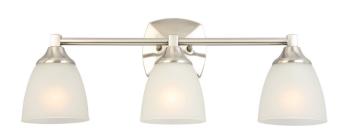

## Perth 3-Light Vanity Light Satin Nickel

## **SPECIFICATIONS**

MOUNTING: Wall Mount

SLOPED CEILING ADAPTABLE:

LAMPTYPE I: 3 lamps 60W Incandescent

**BULB INCLUDED:** No WATTS PER BULB: 60W TOTAL WATTAGE: 180W DIMMABLE: Yes

MATERIAL CONSTRUCTION: Steel

**ASSEMBLED DIMENSIONS:** 9.5" H × 25" L × 6.5" D

6.00 lbs. WEIGHT:

**BACKPLATE DIMENSIONS:** 5.5" H × 5.5" W

CANOPY/PLATE DIMENSIONS: N/A

**GLASS/SHADE DIMENSIONS:** 5.25" H × " L × 5.38" D

**GLASS/SHADE MATERIAL:** Glass GLASS/SHADE TYPE: Frosted **GLASS/SHADE COLOR:** N/A