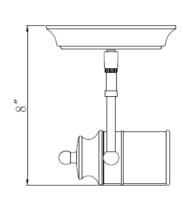

# **Sheridan 1LT LED Directional Spotlight ORB**



#### **Specifications**

Material Construction: Formed steel

Lens: n/a

Lamp Type & Wattage: 1 x 5 Watt GU10 LED Bulb (included)

Lumens:240Correlated Color Temp:3000KColor Rendering Index:80 CRIRated Life:50,000 HoursMounting:Ceiling MountedFinish:Oil Rubbed Bronze

Voltage: 120V
Weight: 2.3 lbs.
Dimming: Dimmable



## **Dimensions**





#### Warranty & Compliances

Warranty 10 Year Limited Warranty

 UL/ ETL
 ETL Listed

 ADA
 N/A

 EnergyStar
 N/A





## **Companion Fixtures**

578047 Sheridan 1LT LED Directional Spotlight ORB

Type:

Job:

Order Code: Approvals:

Design House reserves the right to make changes in materials, specifications & models at any time. Design House also reserves the right to discontinue product without notice or obligation.