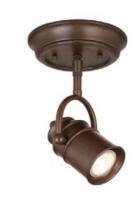

# **Sheridan 1LT LED Directional Spotlight ORB**

#### **Specifications**

Material Construction: Formed steel

Lens: n/a

Lamp Type & Wattage: 1 x 5 Watt GU10 LED Bulb (included)

Lumens:240Correlated Color Temp:3000KColor Rendering Index:80 CRIRated Life:50,000 HoursMounting:Ceiling MountedFinish:Oil Rubbed Bronze

Voltage: 120V
Weight: 2.3 lbs.
Dimming: Dimmable