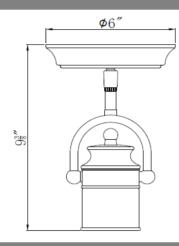

# **Sheridan 1LT LED Directional Spotlight ORB**



#### **Specifications**

Material Construction: Formed steel

Lens: n/a

Lamp Type & Wattage: 1 x 5 Watt GU10 LED Bulb (included)

Lumens:240Correlated Color Temp:3000KColor Rendering Index:80 CRIRated Life:50,000 HoursMounting:Ceiling MountedFinish:Oil Rubbed Bronze

Voltage: 120V
Weight: 2.3 lbs.
Dimming: Dimmable



## **Dimensions**





#### Warranty & Compliances

Warranty 10 Year Limited Warranty

 UL/ ETL
 ETL Listed

 ADA
 N/A

 EnergyStar
 N/A





## **Companion Fixtures**

578047 Sheridan 1LT LED Directional Spotlight ORB

Type:

Job:

Order Code: Approvals:

Design House reserves the right to make changes in materials, specifications & models at any time. Design House also reserves the right to discontinue product without notice or obligation.