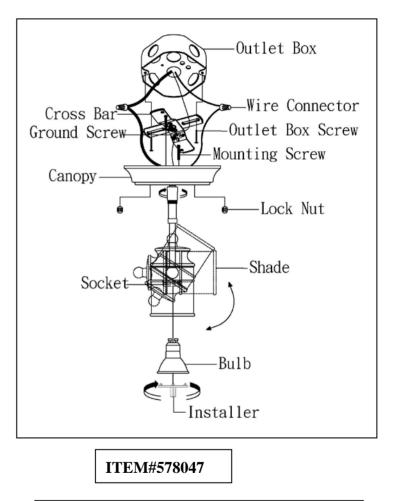

## **ASSEMBLY AND INSTALLATION**

Turn off the power at fuse or circuit breaker

- 1. Carefully unpack the fixture; lay out all parts on a clean surface.
- 2. Fasten the CROSS BAR to OUTLET BOX using the provided OUTLET BOX SCREWS.
- Tie ground wire from OUTLET BOX and from fixture to the GROUND SCREW on the CROSS BAR.
  Connect white wire from fixture to white wire (neutral wire) from supply circuit. Connect black wire from fixture to black wire (live wire) from supply circuit. Cover connections using provided WIRE CONNECTORS.
- Place the CANOPY over the OUTLET BOX by pulling the MOUNTING SCREWS all the way through the CANOPY; thread the 2 LOCK NUTS to the MOUNTING SCREWS until the CANOPY is firmly held against ceiling.
- 5. Install the LED GU10 BULB (included) to the SOCKET by using the INSTALLER tool.
- 6. Adjust the SHADE to desired position.