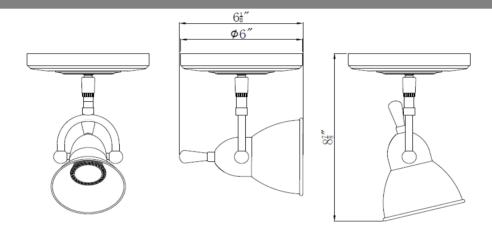

# Pierce 1LT LED Directional Spotlight SC



### **Specifications**

Material Construction: Formed steel

Lens: n/a

Lamp Type & Wattage: 5 Watt GU10 LED Bulb (included)

Lumens: **Correlated Color Temp:** 3000K **Color Rendering Index:** 80 CRI Rated Life: 50,000 Hours Mounting: Ceiling mounted Finish: Satin Nickel 120V Voltage: Weight: 2.5 lbs. Dimming: Dimmable



#### **Dimensions**



#### Warranty & Compliances

Warranty 10 Year Limited Warranty

 UL/ ETL
 ETL Listed

 ADA
 N/A

 EnergyStar
 N/A





## **Companion Fixtures**

578021 Pierce 1LT LED Directional Spotlight SC

Type: Job:

\_ .

Order Code: Approvals:

Design House reserves the right to make changes in materials, specifications & models at any time. Design House also reserves the right to discontinue product without notice or obligation.