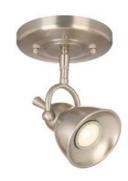

# Pierce 1LT LED Directional Spotlight SC

### **Specifications**

Material Construction: Formed steel

Lens: n/a

Lamp Type & Wattage: 5 Watt GU10 LED Bulb (included)

Lumens: **Correlated Color Temp:** 3000K **Color Rendering Index:** 80 CRI Rated Life: 50,000 Hours Mounting: Ceiling mounted Finish: Satin Nickel 120V Voltage: Weight: 2.5 lbs. Dimming: Dimmable