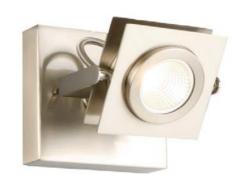

# **Otero 1LT Direct Track BN**

#### **Specifications**

Material Construction: Formed steel

Lens: n/a

Lamp Type & Wattage: 1 x Integrated 8 Watt Light

Lumens:620Correlated Color Temp:3000KColor Rendering Index:80 CRIRated Life:50,000 Hours

Mounting: Ceiling or Wall Mounted

Finish: Brushed Nickel

Voltage: 120V
Weight: 2.80 lbs.
Dimming: Dimmable