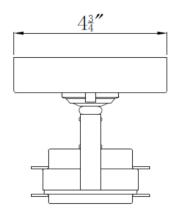

# **Otero 1LT Direct Track BN**



#### **Specifications**

Material Construction: Formed steel

Lens: n/a

Lamp Type & Wattage: 1 x Integrated 8 Watt Light

Lumens:620Correlated Color Temp:3000KColor Rendering Index:80 CRIRated Life:50,000 Hours

Mounting: Ceiling or Wall Mounted

Finish: Brushed Nickel

Voltage: 120V
Weight: 2.80 lbs.
Dimming: Dimmable



## **Dimensions**





#### Warranty & Compliances

Warranty 10 Year Limited Warranty

**UL/ ETL** ETL Listed for use in Damp Locations

ADA N/A EnergyStar N/A





## **Companion Fixtures**

577809 Otero 1LT Direct Track BN

Type: Job:

JUD.

Order Code: Approvals:

Design House reserves the right to make changes in materials, specifications & models at any time. Design House also reserves the right to discontinue product without notice or obligation.