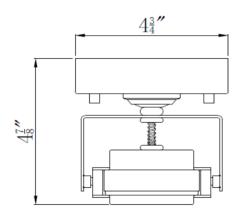

# **Otero 1LT Direct Track BN**



#### **Specifications**

Material Construction: Formed steel

Lens: n/a

Lamp Type & Wattage: 1 x Integrated 8 Watt Light

Lumens:620Correlated Color Temp:3000KColor Rendering Index:80 CRIRated Life:50,000 Hours

Mounting: Ceiling or Wall Mounted

Finish: Brushed Nickel

Voltage: 120V
Weight: 2.80 lbs.
Dimming: Dimmable



## **Dimensions**





#### Warranty & Compliances

Warranty 10 Year Limited Warranty

**UL/ ETL** ETL Listed for use in Damp Locations

ADA N/A EnergyStar N/A





## **Companion Fixtures**

577809 Otero 1LT Direct Track BN

Type: Job:

JUD.

Order Code: Approvals:

Design House reserves the right to make changes in materials, specifications & models at any time. Design House also reserves the right to discontinue product without notice or obligation.