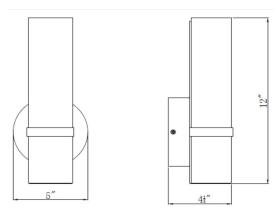

## **SPECIFICATIONS**

| MOUNTING:                 | Wall Mount             | LED BRIGHTNESS (LUMENS):                | 477.5       |
|---------------------------|------------------------|-----------------------------------------|-------------|
| SLOPED CEILING ADAPTABLE: | No                     | LED COLOR CORRELATED TEMPERATURE (CCT): | 3000K       |
| LAMP TYPE 1:              | I lamp 9W LED          | LED COLOR RENDERING INDEX (CRI):        | 80          |
| BULB INCLUDED:            | No                     | LED EFFICACY:                           | 56.27       |
| WATTS PER BULB:           | 9W                     | LED AVERAGE RATED LIFE:                 | 35000 hours |
| TOTAL WATTAGE:            | 9W                     |                                         |             |
| DIMMABLE:                 | No                     | ENERGY EFFICIENT:                       | Yes         |
| MATERIAL CONSTRUCTION:    | Steel                  | LIGHTING AMPS:                          | 0.5         |
| ASSEMBLED DIMENSIONS:     | 12" H x 4.25" L x 5" D | VOLTAGE:                                | 120V        |
| WEIGHT:                   | 1.00 lbs.              |                                         |             |
|                           |                        |                                         |             |
| BACKPLATE DIMENSIONS:     | 5" H × 5" W            |                                         |             |
| CANOPY/PLATE DIMENSIONS:  | N/A                    |                                         |             |
| GLASS/SHADE DIMENSIONS:   | N/A                    |                                         |             |
| GLASS/SHADE MATERIAL:     | Acrylic                |                                         |             |
| GLASS/SHADE TYPE:         | Frosted                |                                         |             |
|                           |                        |                                         |             |