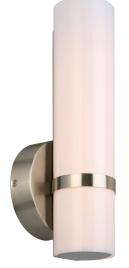

## Fleming LED Bath Bar Light 12" Satin Nickel

## **SPECIFICATIONS**

| MOUNTING:                 | Wall Mount             | LED BRIGHTNESS (LUMENS):                | 477.5       |
|---------------------------|------------------------|-----------------------------------------|-------------|
| SLOPED CEILING ADAPTABLE: | No                     | LED COLOR CORRELATED TEMPERATURE (CCT): | 3000K       |
| LAMP TYPE 1:              | I lamp 9W LED          | LED COLOR RENDERING INDEX (CRI):        | 80          |
| BULB INCLUDED:            | No                     | LED EFFICACY:                           | 56.27       |
| WATTS PER BULB:           | 9W                     | LED AVERAGE RATED LIFE:                 | 35000 hours |
| TOTAL WATTAGE:            | 9W                     |                                         |             |
| DIMMABLE:                 | No                     | ENERGY EFFICIENT:                       | Yes         |
| MATERIAL CONSTRUCTION:    | Steel                  | LIGHTING AMPS:                          | 0.5         |
| ASSEMBLED DIMENSIONS:     | 12" H x 4.25" L x 5" D | VOLTAGE:                                | 120V        |
| WEIGHT:                   | 1.00 lbs.              |                                         |             |
|                           |                        |                                         |             |
| BACKPLATE DIMENSIONS:     | 5" H × 5" W            |                                         |             |
| CANOPY/PLATE DIMENSIONS:  | N/A                    |                                         |             |
| GLASS/SHADE DIMENSIONS:   | N/A                    |                                         |             |
| GLASS/SHADE MATERIAL:     | Acrylic                |                                         |             |
| GLASS/SHADE TYPE:         | Frosted                |                                         |             |
|                           |                        |                                         |             |