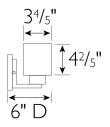

ASSEMBLED DIMENSIONS: 6.5" H x 32" L x 6" D

WEIGHT: 8.50 lbs.

**BACKPLATE DIMENSIONS:** 4.92" H × 32" W

CANOPY/PLATE DIMENSIONS: N/A

**GLASS/SHADE DIMENSIONS:** 4.4" H × 5.4" L × 3.8" D

**GLASS/SHADE MATERIAL:** Glass GLASS/SHADE TYPE: Frosted **GLASS/SHADE COLOR:** White