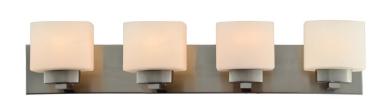

## Dove Creek 4-Light Vanity Light Satin Nickel

ASSEMBLED DIMENSIONS: 6.5" H x 32" L x 6" D

WEIGHT: 8.50 lbs.

**BACKPLATE DIMENSIONS:** 4.92" H × 32" W

CANOPY/PLATE DIMENSIONS: N/A

**GLASS/SHADE DIMENSIONS:** 4.4" H × 5.4" L × 3.8" D

**GLASS/SHADE MATERIAL:** Glass GLASS/SHADE TYPE: Frosted **GLASS/SHADE COLOR:** White