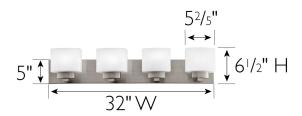

ASSEMBLED DIMENSIONS: 6.5" H x 32" L x 6" D

WEIGHT: 8.50 lbs.

**BACKPLATE DIMENSIONS:** 4.92" H × 32" W

CANOPY/PLATE DIMENSIONS: N/A

**GLASS/SHADE DIMENSIONS:** 4.4" H × 5.4" L × 3.8" D

**GLASS/SHADE MATERIAL:** Glass GLASS/SHADE TYPE: Frosted **GLASS/SHADE COLOR:** White