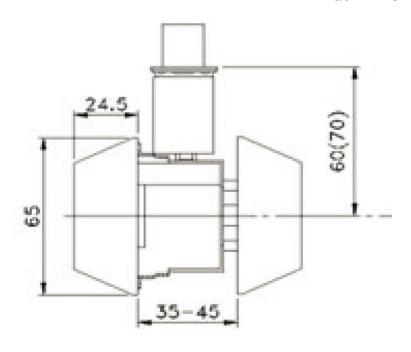

## **SPECIFICATIONS**

REKEYABLE?:

MATERIAL CONSTRUCTION: Zinc KEYWAY: KW

LOCK FUNCTION: Deadbolt REMOVABLE CORE: No

DEADBOLT FUNCTION:Double CylinderLATCH FACEPLATE I:Universal (Drive In)EXTERIOR MAX PROJECTION:1.06"LATCH BACKSET:Adj; 2-3/8" - 2-3/4"

INTERIOR MAX PROJECTION: 1.06" LATCH TYPE: 6 Way / Universal / Drive-in

KOB VS. LEVER:N/ALATCHBOLT THROW DISTANCE:I"KNOB DIMENSIONS:N/A# PINS IN CYLINDER:5LEVER LENGTH:N/AANTI-BUMP PIN INSTALLED:YesROSE DIMENSIONS:2.56" H × 2.56" W × 2.56" D# KEYS INCLUDED:2

ROSE DIMENSIONS: 2.56 H x 2.56 W x 2.56 D # KEYS INCLUDED: 2

ROSETTE / ESCUTCHEON SHAPE: Round SPINDLE TYPE: Deadbolt
CROSS BORE: 2.13" MOUNTING HARDWARE INCLUDED: Yes

EDGE BORE: I" TOOLS NEEDED FOR INSTALLATION: Phillips Screwdriver