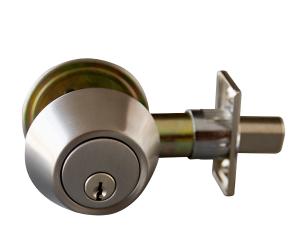

## Double Cylinder Deadbolt Satin Nickel

## **SPECIFICATIONS**

REKEYABLE?:

MATERIAL CONSTRUCTION: Zinc KEYWAY: KW

LOCK FUNCTION: Deadbolt REMOVABLE CORE: No

DEADBOLT FUNCTION:Double CylinderLATCH FACEPLATE I:Universal (Drive In)EXTERIOR MAX PROJECTION:1.06"LATCH BACKSET:Adj; 2-3/8" - 2-3/4"

INTERIOR MAX PROJECTION: 1.06" LATCH TYPE: 6 Way / Universal / Drive-in

KOB VS. LEVER:N/ALATCHBOLT THROW DISTANCE:I"KNOB DIMENSIONS:N/A# PINS IN CYLINDER:5LEVER LENGTH:N/AANTI-BUMP PIN INSTALLED:YesROSE DIMENSIONS:2.56" H × 2.56" W × 2.56" D# KEYS INCLUDED:2

ROSE DIMENSIONS: 2.56 H x 2.56 W x 2.56 D # KEYS INCLUDED: 2

ROSETTE / ESCUTCHEON SHAPE: Round SPINDLE TYPE: Deadbolt
CROSS BORE: 2.13" MOUNTING HARDWARE INCLUDED: Yes

EDGE BORE: I" TOOLS NEEDED FOR INSTALLATION: Phillips Screwdriver

**HANDING:** Reversible **ASSEMBLED WEIGHT:** 1.02 lbs.

**WARRANTY:** 5-Year limited warranty

Yes

ANSI CERTIFICATION:

BHMA GRADE:

FIRE RATED:

ADA COMPLIANT:

No