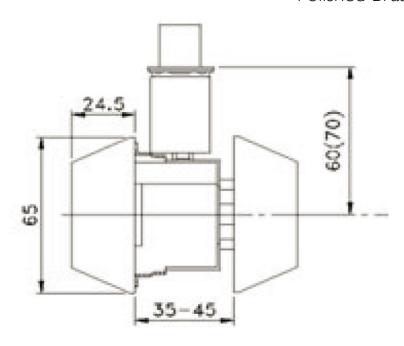

## **SPECIFICATIONS**

REKEYABLE?:

MATERIAL CONSTRUCTION: Zinc **KEYWAY:** ΚW

LOCK FUNCTION: Deadbolt **REMOVABLE CORE:** No

LATCH FACEPLATE 1: Universal (Drive In) **DEADBOLT FUNCTION:** Double Cylinder Adj; 2-3/8" - 2-3/4" 1.06" LATCH BACKSET: **EXTERIOR MAX PROJECTION:** 

INTERIOR MAX PROJECTION: 1.06" LATCH TYPE: 6 Way / Universal / Drive-in

LATCHBOLT THROW DISTANCE: KOB VS. LEVER: N/A 5 N/A KNOB DIMENSIONS: # PINS IN CYLINDER: LEVER LENGTH: ANTI-BUMP PIN INSTALLED: N/A Yes 2.56" H × 2.56" W × 2.56" D # KEYS INCLUDED: **ROSE DIMENSIONS:** 

SPINDLE TYPE: Deadbolt ROSETTE / ESCUTCHEON SHAPE: Round

MOUNTING HARDWARE INCLUDED: Yes **CROSS BORE:** 2.13"

**EDGE BORE:** TOOLS NEEDED FOR INSTALLATION: Phillips Screwdriver

Reversible 1.02 lbs. HANDING: ASSEMBLED WEIGHT: