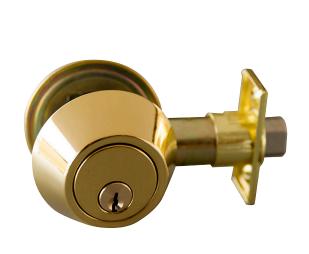

## Double Cylinder Deadbolt Polished Brass

## **SPECIFICATIONS**

REKEYABLE?:

MATERIAL CONSTRUCTION: Zinc **KEYWAY:** ΚW

LOCK FUNCTION: Deadbolt **REMOVABLE CORE:** No

LATCH FACEPLATE 1: Universal (Drive In) **DEADBOLT FUNCTION:** Double Cylinder Adj; 2-3/8" - 2-3/4" 1.06" LATCH BACKSET: **EXTERIOR MAX PROJECTION:** 

INTERIOR MAX PROJECTION: 1.06" LATCH TYPE: 6 Way / Universal / Drive-in

LATCHBOLT THROW DISTANCE: KOB VS. LEVER: N/A 5 N/A KNOB DIMENSIONS: # PINS IN CYLINDER: LEVER LENGTH: ANTI-BUMP PIN INSTALLED: N/A Yes 2.56" H × 2.56" W × 2.56" D # KEYS INCLUDED: **ROSE DIMENSIONS:** 

SPINDLE TYPE: Deadbolt ROSETTE / ESCUTCHEON SHAPE: Round

MOUNTING HARDWARE INCLUDED: Yes **CROSS BORE:** 2.13"

**EDGE BORE:** TOOLS NEEDED FOR INSTALLATION: Phillips Screwdriver

Reversible 1.02 lbs. HANDING: ASSEMBLED WEIGHT:

WARRANTY: 5-Year limited warranty

Yes

ANSI CERTIFICATION: Grade 3 **BHMA GRADE:** 3 No FIRE RATED: ADA COMPLIANT: No

TYPE: JOB: ORDER CODE: APPROVALS: