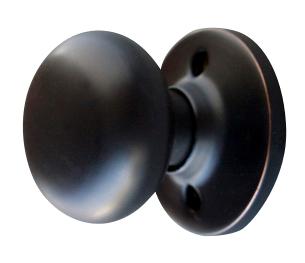

## Canton Dummy Door Knob Oil Rubbed Bronze

## **SPECIFICATIONS**

HANDING:

REKEYABLE?:

MATERIAL CONSTRUCTION: Brass LOCK FUNCTION: Dummy **DEADBOLT FUNCTION:** N/A 2.2" **EXTERIOR MAX PROJECTION:** INTERIOR MAX PROJECTION: 2.2" KOB VS. LEVER: Knob 2.36" H × 2.17" W × 2.2" D KNOB DIMENSIONS: LEVER LENGTH: 2.56" H × 2.56" W × 2.56" D **ROSE DIMENSIONS:** ROSETTE / ESCUTCHEON SHAPE: Round **CROSS BORE:** 2.13" **EDGE BORE**: 1"