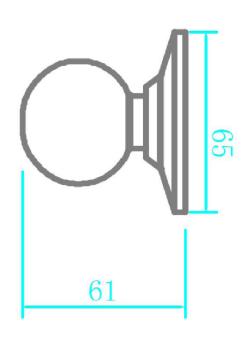

## **SPECIFICATIONS**

HANDING:

REKEYABLE?:

MATERIAL CONSTRUCTION: Brass LOCK FUNCTION: Dummy **DEADBOLT FUNCTION:** N/A 2.2" **EXTERIOR MAX PROJECTION:** INTERIOR MAX PROJECTION: 2.2" KOB VS. LEVER: Knob 2.36" H × 2.17" W × 2.2" D KNOB DIMENSIONS: LEVER LENGTH: 2.56" H × 2.56" W × 2.56" D **ROSE DIMENSIONS:** ROSETTE / ESCUTCHEON SHAPE: Round **CROSS BORE:** 2.13" **EDGE BORE**: 1"