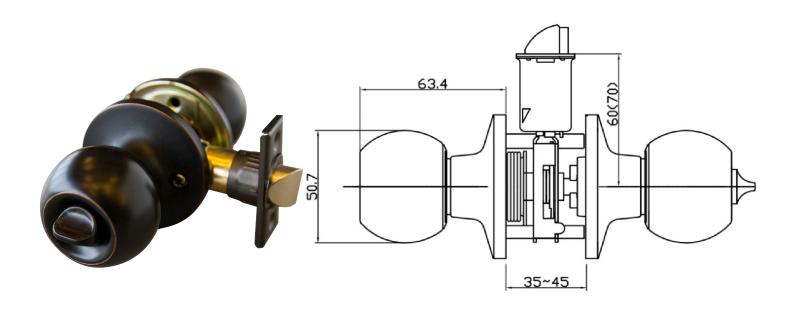

## **SPECIFICATIONS**

REKEYABLE?:

MATERIAL CONSTRUCTION: **KEYWAY:** N/A Brass LOCK FUNCTION: Privacy **REMOVABLE CORE:** No

LATCH FACEPLATE 1: **DEADBOLT FUNCTION:** N/A Universal (Drive In) Adj; 2-3/8" - 2-3/4" 2.5" LATCH BACKSET: **EXTERIOR MAX PROJECTION:** 

INTERIOR MAX PROJECTION: 2.7" LATCH TYPE: 6 Way / Universal / Drive-in

LATCHBOLT THROW DISTANCE: KOB VS. LEVER: Knob

N/A 3.15" H × 1.97" W × 2" D KNOB DIMENSIONS: # PINS IN CYLINDER: LEVER LENGTH: ANTI-BUMP PIN INSTALLED: N/A

2.56" H × 2.56" W × 2.56" D # KEYS INCLUDED: N/A **ROSE DIMENSIONS:** 

SPINDLE TYPE: ROSETTE / ESCUTCHEON SHAPE: Round Square MOUNTING HARDWARE INCLUDED: Yes **CROSS BORE:** 2.13"

**EDGE BORE:** TOOLS NEEDED FOR INSTALLATION: Phillips Screwdriver