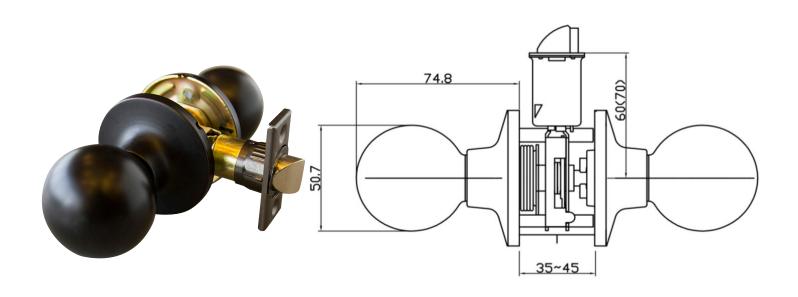

## **SPECIFICATIONS**

REKEYABLE?:

MATERIAL CONSTRUCTION:BrassKEYWAY:N/ALOCK FUNCTION:PassageREMOVABLE CORE:No

DEADBOLT FUNCTION:N/ALATCH FACEPLATE I:Universal (Drive In)EXTERIOR MAX PROJECTION:2.5"LATCH BACKSET:Adj; 2-3/8" - 2-3/4"

INTERIOR MAX PROJECTION: 2.5" LATCH TYPE: 6 Way / Universal / Drive-in

KOB VS. LEVER: Knob LATCHBOLT THROW DISTANCE:

KNOB DIMENSIONS: 3.15"  $H \times 1.97$ "  $W \times 2$ " D # PINS IN CYLINDER: N/A

LEVER LENGTH: N/A ANTI-BUMP PIN INSTALLED: N/A

**ROSE DIMENSIONS:** 2.56" H × 2.56" W × 2.56" D **# KEYS INCLUDED:** N/A

ROSETTE / ESCUTCHEON SHAPE: Round SPINDLE TYPE: Square
CROSS BORE: 2.13" MOUNTING HARDWARE INCLUDED: Yes

EDGE BORE: 1" TOOLS NEEDED FOR INSTALLATION: Phillips Screwdriver