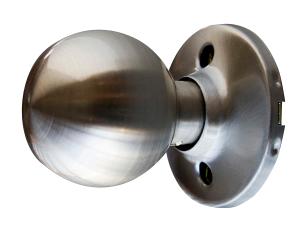

## Bay Dummy Door Knob Satin Nickel

## **SPECIFICATIONS**

REKEYABLE?:

MATERIAL CONSTRUCTION: **KEYWAY:** Brass LOCK FUNCTION: Dummy **DEADBOLT FUNCTION:** N/A 2.5" **EXTERIOR MAX PROJECTION:** INTERIOR MAX PROJECTION: 2.5" KOB VS. LEVER: Knob 3.15" H × 1.97" W × 2" D KNOB DIMENSIONS: LEVER LENGTH: 2.56" H × 2.56" W × 2.56" D **ROSE DIMENSIONS:** ROSETTE / ESCUTCHEON SHAPE: Round **CROSS BORE:** 2.13" **EDGE BORE**: 1" Reversible HANDING: