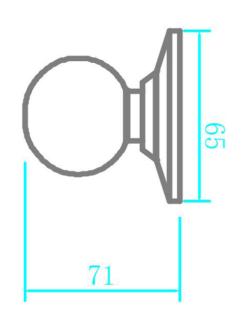

## **SPECIFICATIONS**

REKEYABLE?:

MATERIAL CONSTRUCTION: **KEYWAY:** Brass LOCK FUNCTION: Dummy **DEADBOLT FUNCTION:** N/A 2.5" **EXTERIOR MAX PROJECTION:** INTERIOR MAX PROJECTION: 2.5" KOB VS. LEVER: Knob 3.15" H × 1.97" W × 2" D KNOB DIMENSIONS: LEVER LENGTH: 2.56" H × 2.56" W × 2.56" D **ROSE DIMENSIONS:** ROSETTE / ESCUTCHEON SHAPE: Round **CROSS BORE:** 2.13" **EDGE BORE**: 1" Reversible HANDING: