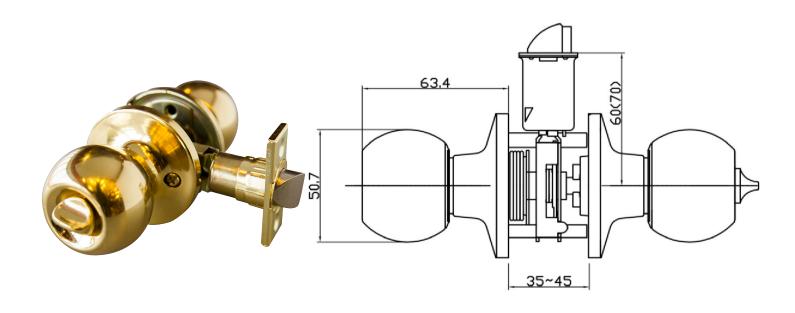

## **SPECIFICATIONS**

REKEYABLE?:

MATERIAL CONSTRUCTION:BrassKEYWAY:N/ALOCK FUNCTION:PrivacyREMOVABLE CORE:No

DEADBOLT FUNCTION:N/ALATCH FACEPLATE I:Universal (Drive In)EXTERIOR MAX PROJECTION:2.5"LATCH BACKSET:Adj; 2-3/8" - 2-3/4"

INTERIOR MAX PROJECTION: 2.7" LATCH TYPE: 6 Way / Universal / Drive-in

KOB VS. LEVER: Knob LATCHBOLT THROW DISTANCE:

No

KNOB DIMENSIONS: 3.15"  $H \times 1.97$ "  $W \times 2$ " D # PINS IN CYLINDER: N/A

LEVER LENGTH: N/A ANTI-BUMP PIN INSTALLED: N/A

ROSE DIMENSIONS: 2.56" H × 2.56" W × 2.56" D # KEYS INCLUDED: N/A

ROSETTE / ESCUTCHEON SHAPE: Round SPINDLE TYPE: Square

ROSETTE / ESCUTCHEON SHAPE: Round SPINDLE TYPE: Squar CROSS BORE: 2.13" MOUNTING HARDWARE INCLUDED: Yes

EDGE BORE: I" TOOLS NEEDED FOR INSTALLATION: Phillips Screwdriver

**HANDING:** Reversible **ASSEMBLED WEIGHT:** 0.95 lbs.

**WARRANTY:** 5-Year limited warranty

ANSI CERTIFICATION: Grade 3
BHMA GRADE: 3
FIRE RATED: No
ADA COMPLIANT: No