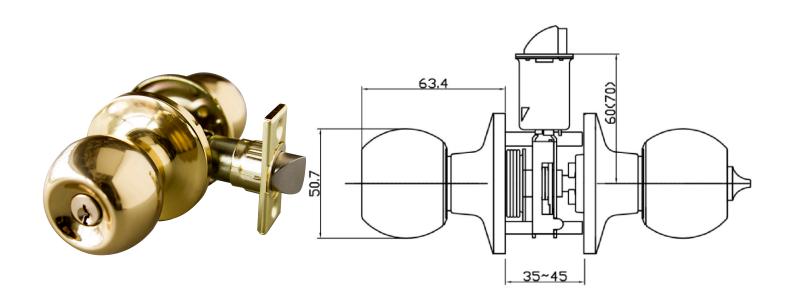

## Bay 6-Way Universal Entry Door Knob Polished Brass

## **SPECIFICATIONS**

REKEYABLE?:

MATERIAL CONSTRUCTION: Brass KEYWAY: KW

LOCK FUNCTION: Entry Knob/Lever REMOVABLE CORE: No

DEADBOLT FUNCTION:N/ALATCH FACEPLATE I:Universal (Drive In)EXTERIOR MAX PROJECTION:2.5"LATCH BACKSET:Adj; 2-3/8" - 2-3/4"

INTERIOR MAX PROJECTION: 2.7" LATCH TYPE: 6 Way / Universal / Drive-in

KOBVS. LEVER: Knob LATCHBOLT THROW DISTANCE: 0.5"

KNOB DIMENSIONS: 3.15"  $H \times 1.97$ "  $W \times 2$ " D # PINS IN CYLINDER: 5

LEVER LENGTH:N/AANTI-BUMP PIN INSTALLED:YesROSE DIMENSIONS:2.56" H × 2.56" W × 2.56" D# KEYS INCLUDED:2

ROSETTE / ESCUTCHEON SHAPE: Round SPINDLETYPE: Square

CROSS BORE:

2.13" MOUNTING HARDWARE INCLUDED: Yes

EDGE BORE:

1" TOOLS NEEDED FOR INSTALLATION: Phillips Screwdriver

HANDING: Reversible ASSEMBLED WEIGHT: 1.1 lbs.

**WARRANTY:** 5-Year limited warranty

Yes

ANSI CERTIFICATION: Grade 3

BHMA GRADE: 3

FIRE RATED: No