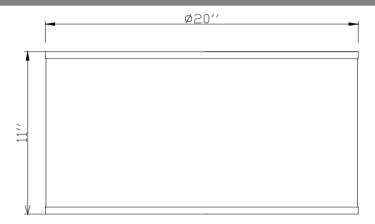

#### **Dimensions**

## **Specifications**

Material Construction: Formed Steel & Fabric

Lens: Fabric shade
Lens Dimensions: 11" H x 20" Dia

Lamp Type & Wattage:N/AMounting:N/AFinish:BlackVoltage:120VWeight:4.5 LBS

Companion Fixtures: Beige shade, white shade