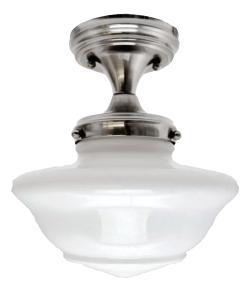

## Semi-Flush Schoolhouse Ceiling Mount Satin Nickel

## **SPECIFICATIONS**

MOUNTING: Semi Flush Mount

SLOPED CEILING ADAPTABLE:

LAMPTYPE I: I lamp 60W Incandescent A19

**BULB INCLUDED:** N/A

WATTS PER BULB: 60W

TOTAL WATTAGE: 60W

DIMMABLE: Yes MATERIAL CONSTRUCTION: Steel

10" H × 8.89" L × 8.98" D **ASSEMBLED DIMENSIONS:** 

WEIGHT: 2.35 lbs.

**BACKPLATE DIMENSIONS:** N/A

CANOPY/PLATE DIMENSIONS: 2.44" H × 4.61" D

**GLASS/SHADE DIMENSIONS:** 5.47" H × 8.98" L × 8.98" D

**GLASS/SHADE MATERIAL:** N/A GLASS/SHADE TYPE: N/A **GLASS/SHADE COLOR:** White