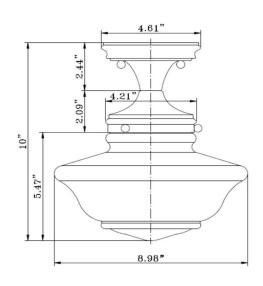

10" H × 8.89" L × 8.98" D **ASSEMBLED DIMENSIONS:** 

WEIGHT: 2.35 lbs.

**BACKPLATE DIMENSIONS:** N/A

CANOPY/PLATE DIMENSIONS: 2.44" H × 4.61" D

**GLASS/SHADE DIMENSIONS:** 5.47" H × 8.98" L × 8.98" D

**GLASS/SHADE MATERIAL:** N/A GLASS/SHADE TYPE: N/A **GLASS/SHADE COLOR:** White